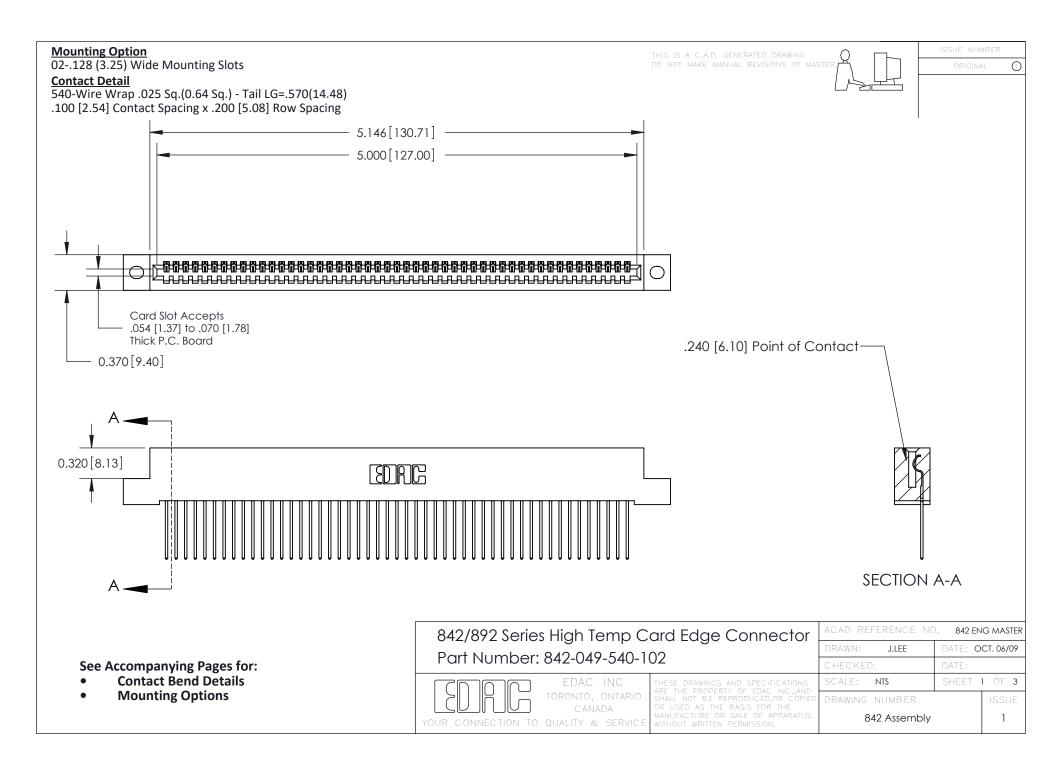

THIS IS A C.A.D. GENERATED DRAWING DO NOT MAKE MANUAL REVISIONS TO MASTER

ORIGINAL (1)



| 842/892 Series High Temp Card Edge Connector<br>Contact Bend Detail |                                                                                                  | ACAD REFERENCE NO. 842 ENG MASTER |             |                  |        |
|---------------------------------------------------------------------|--------------------------------------------------------------------------------------------------|-----------------------------------|-------------|------------------|--------|
|                                                                     |                                                                                                  | DRAWN:                            | J.