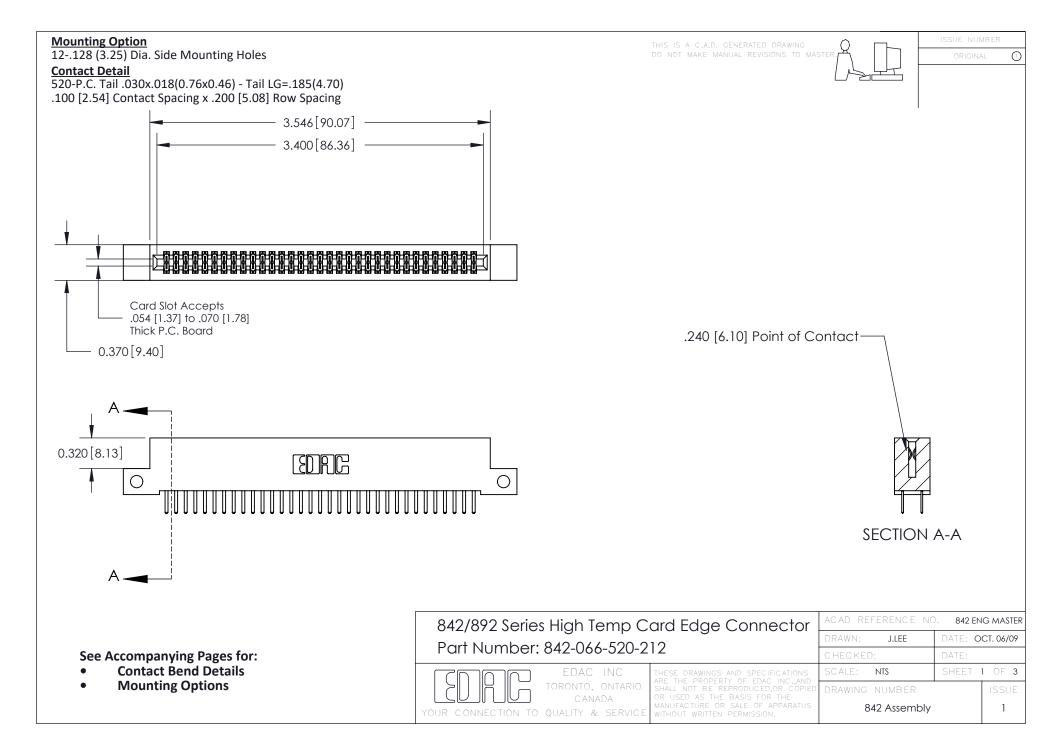

THIS IS A C.A.D. GENERATED DRAWING DO NOT MAKE MANUAL REVISIONS TO MASTER

ORIGINAL (1)



| 842/892 Series High Temp Card Edge Connector<br>Contact Bend Detail |                                                                                                  | ACAD REFERENCE NO. 842 ENG MASTER |             |                  |        |
|---------------------------------------------------------------------|--------------------------------------------------------------------------------------------------|-----------------------------------|-------------|------------------|--------|
|                                                                     |                                                                                                  | DRAWN:                            | J.