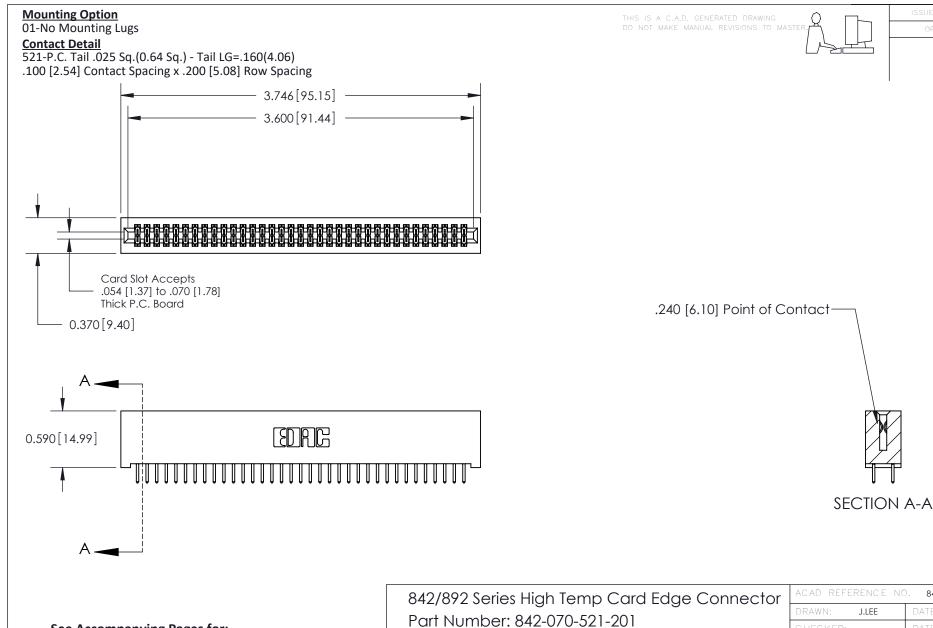

THIS IS A C.A.D. GENERATED DRAWING DO NOT MAKE MANUAL REVISIONS TO MASTER

ISSUE NUMBER

ORIGINAL

1

| 842/892 Series High Temp Card Edge Co<br>Mounting Options  | DRAWN: J.LEE DATE: OCT. 06/09  CHECKED: DATE: |
|------------------------------------------------------------|-----------------------------------------------|
| EDAC INC THESE DRAWINGS AND S ARE THE PROPERTY OF          |                                               |
|                                                            | DUCED,OR COPIED DRAWING NUMBER ISSUE          |
| YOUR CONNECTION TO QUALITY & SERVICE WITHOUT WRITTEN PERMI |                                               |