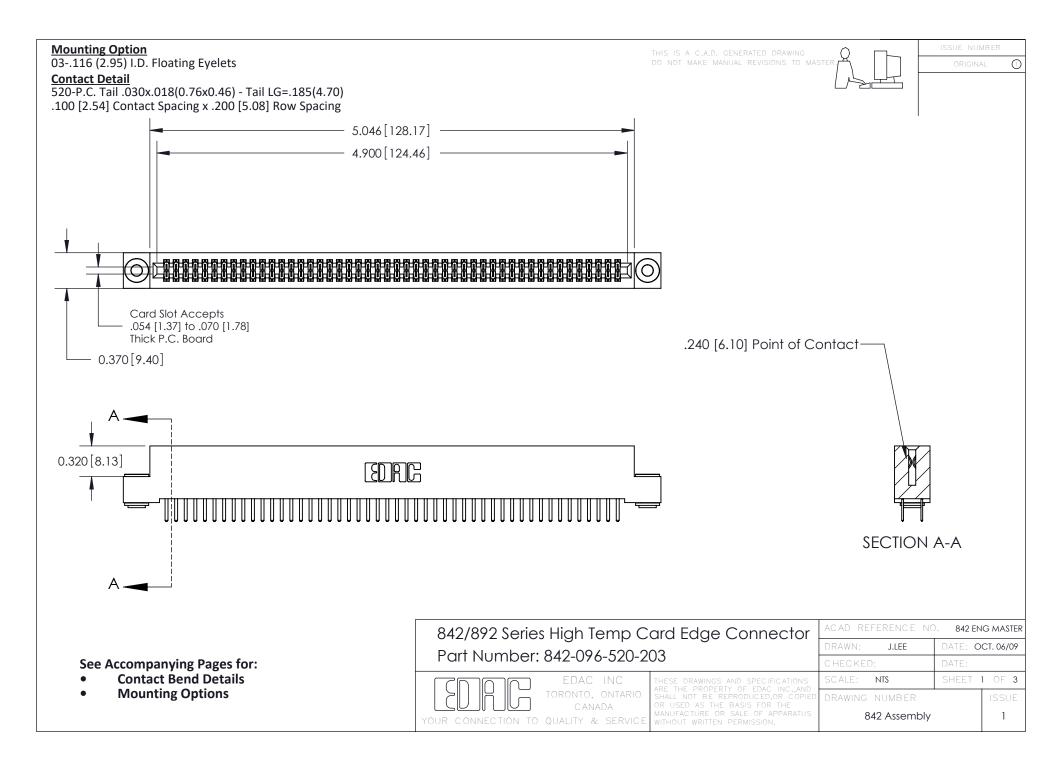

THIS IS A C.A.D. GENERATED DRAWING DO NOT MAKE MANUAL REVISIONS TO MASTER

ORIGINAL (1)



| 842/892 Series High Temp Card Edge Connector<br>Contact Bend Detail |                                                                                                 | ACAD REFERENCE NO. 842 ENG MASTER |             |                  |        |
|---------------------------------------------------------------------|-------------------------------------------------------------------------------------------------|-----------------------------------|-------------|------------------|--------|
|                                                                     |                                                                                                 | DRAWN:                            | J.LEE