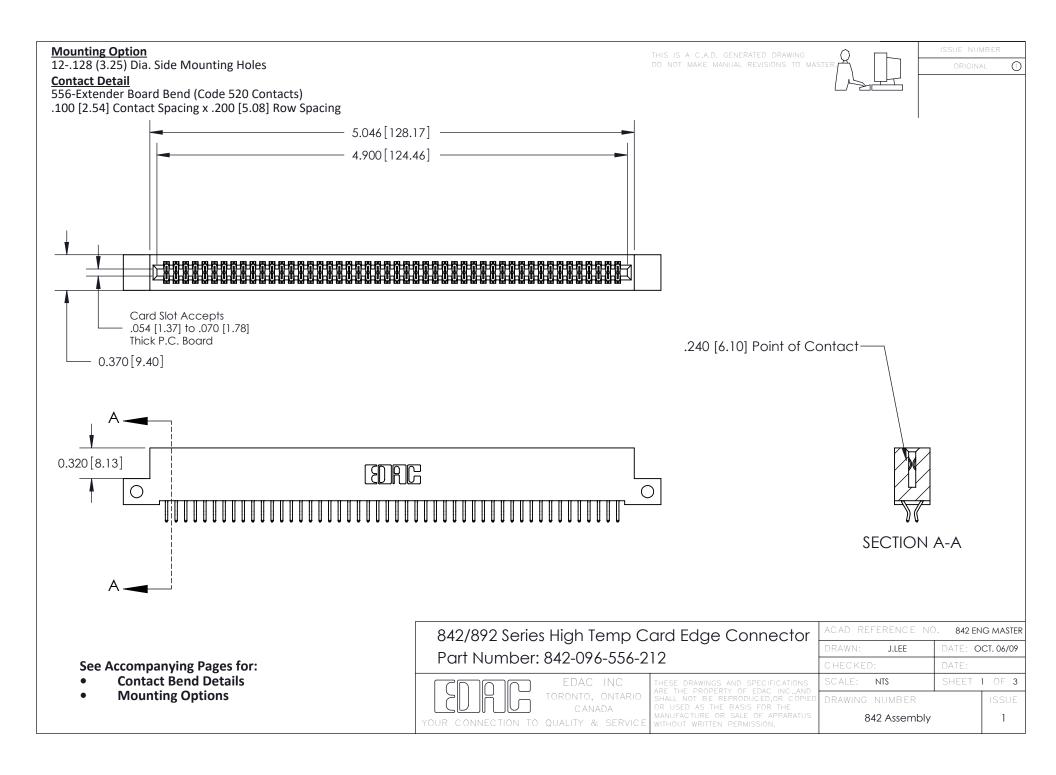

THIS IS A C.A.D. GENERATED DRAWING DO NOT MAKE MANUAL REVISIONS TO MASTER

ORIGINAL (1)



| 842/892 Series High Temp Card Edge Connector<br>Contact Bend Detail |                                                                                                 | ACAD REFERENCE NO. 842 ENG MASTER |             |                  |        |
|---------------------------------------------------------------------|-------------------------------------------------------------------------------------------------|-----------------------------------|-------------|------------------|--------|
|                                                                     |                                                                                                 | DRAWN:                            | J.LEE