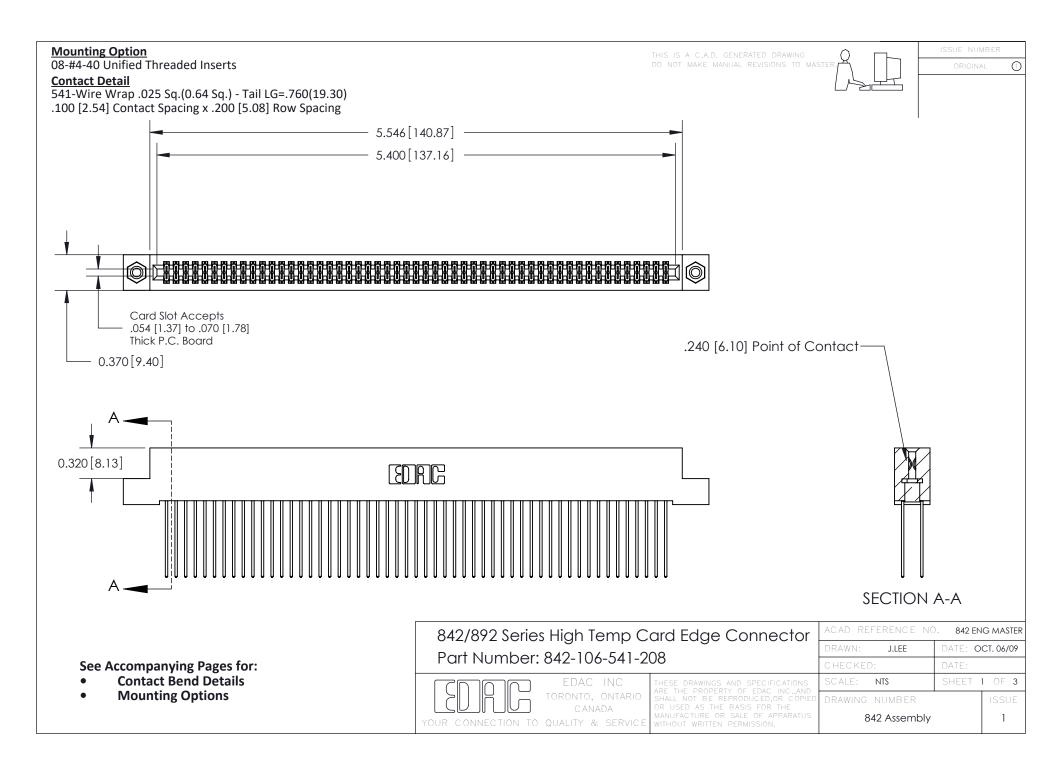

THIS IS A C.A.D. GENERATED DRAWING DO NOT MAKE MANUAL REVISIONS TO MASTER

ORIGINAL (1)



| 842/892 Series High Temp Card Edge Connector<br>Contact Bend Detail |                                                                                                 | ACAD REFERENCE NO. 842 ENG MASTER |             |                  |        |
|---------------------------------------------------------------------|-------------------------------------------------------------------------------------------------|-----------------------------------|-------------|------------------|--------|
|                                                                     |                                                                                                 | DRAWN:                            | J.LEE