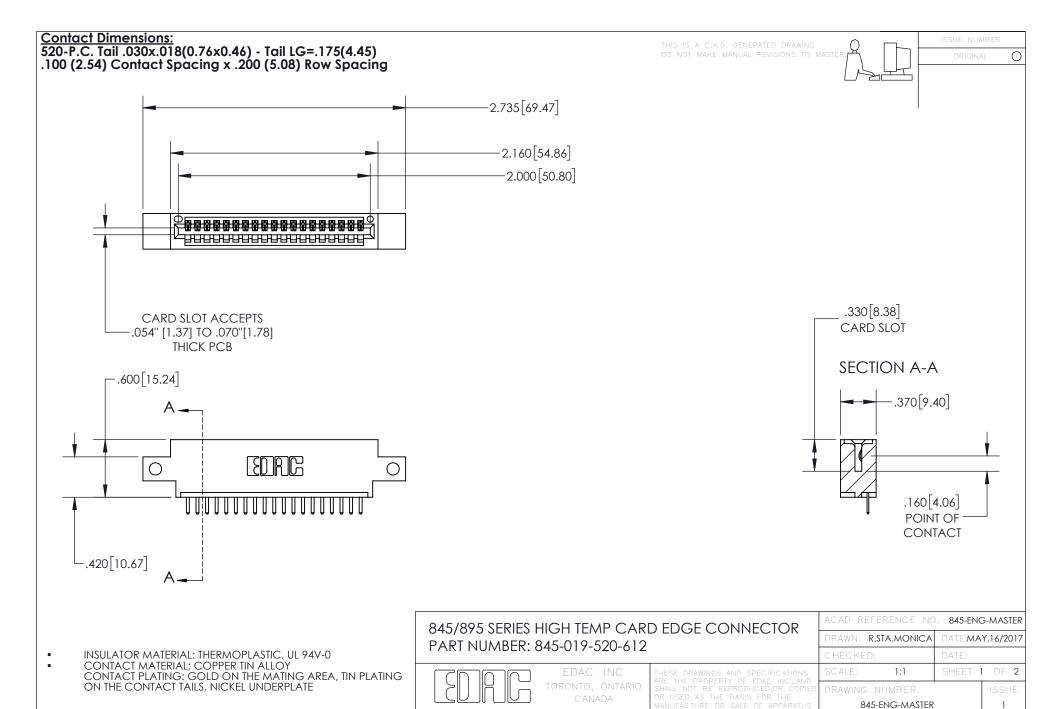

YOUR CONNECTION TO QUALITY & SERVICE

INSULATOR MATERIAL: THERMOPLASTIC POLYESTER, UL 94V-0

DAP MATERIAL AVAILABLE UPON REQUEST

**Contact Code 558** 

CONTACT MATERIAL; COPPER ALLOY CONTACT PLATING: GOLD ON THE MATING AREA, TIN PLATING ON THE CONTACT TAILS, NICKEL UNDERPLATE