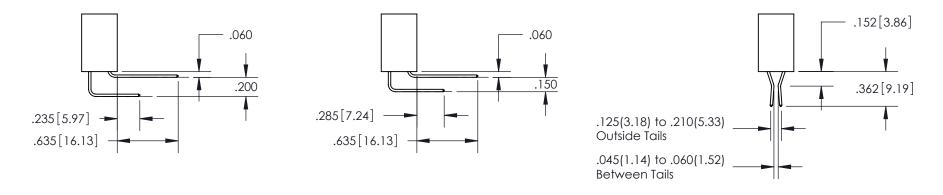

YOUR CONNECTION TO QUALITY & SERVICE

INSULATOR MATERIAL: THERMOPLASTIC POLYESTER, UL 94V-0

DAP MATERIAL AVAILABLE UPON REQUEST

**Contact Code 558** 

CONTACT MATERIAL; COPPER ALLOY CONTACT PLATING: GOLD ON THE MATING AREA, TIN PLATING ON THE CONTACT TAILS, NICKEL UNDERPLATE

Contact Code 560

845-ENG-MASTER