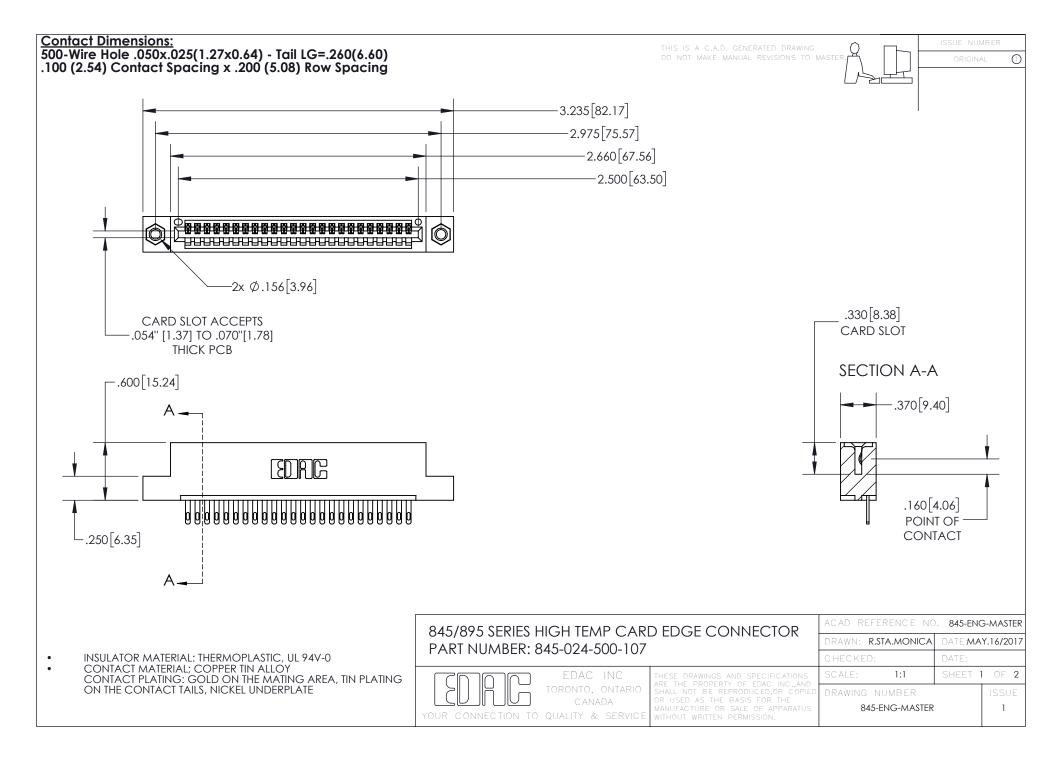

- INSULATOR MATERIAL: THERMOPLASTIC POLYESTER, UL 94V-0 DAP MATERIAL AVAILABLE UPON REQUEST
- CONTACT MATERIAL; COPPER ALLOY

CONTACT PLATING: GOLD ON THE MATING AREA, TIN PLATING ON THE CONTACT TAILS, NICKEL UNDERPLATE

## 845/895 SERIES HIGH TEMP CARD EDGE CONNECTOR CONTACT CODE 555,556,558,559,560 DIMENSIONS

YOUR CONNECTION TO QUALITY & SERVICE

|   | ACAD REFERENCE NO. 845-ENG-MASTER |                  |
|---|-----------------------------------|------------------|
|   | DRAWN: R.STA.MONICA               | DATE:MAY.16/2017 |
|   | CHECKED:                          | DATE:            |
| D | SCALE: 1:1                        | SHEET 2 OF 2     |
|   | DRAWING NUMBER                    | ISSUE            |

845-ENG-MASTER