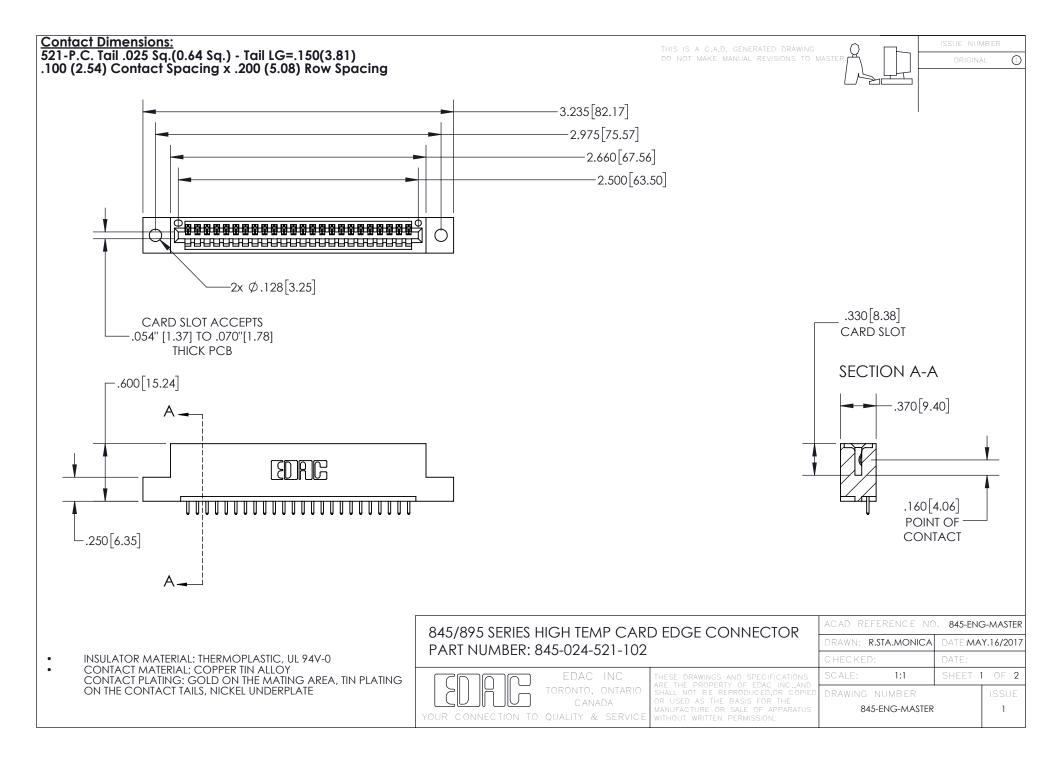

- INSULATOR MATERIAL: THERMOPLASTIC POLYESTER, UL 94V-0 DAP MATERIAL AVAILABLE UPON REQUEST
- CONTACT MATERIAL; COPPER ALLOY

CONTACT PLATING: GOLD ON THE MATING AREA, TIN PLATING ON THE CONTACT TAILS, NICKEL UNDERPLATE