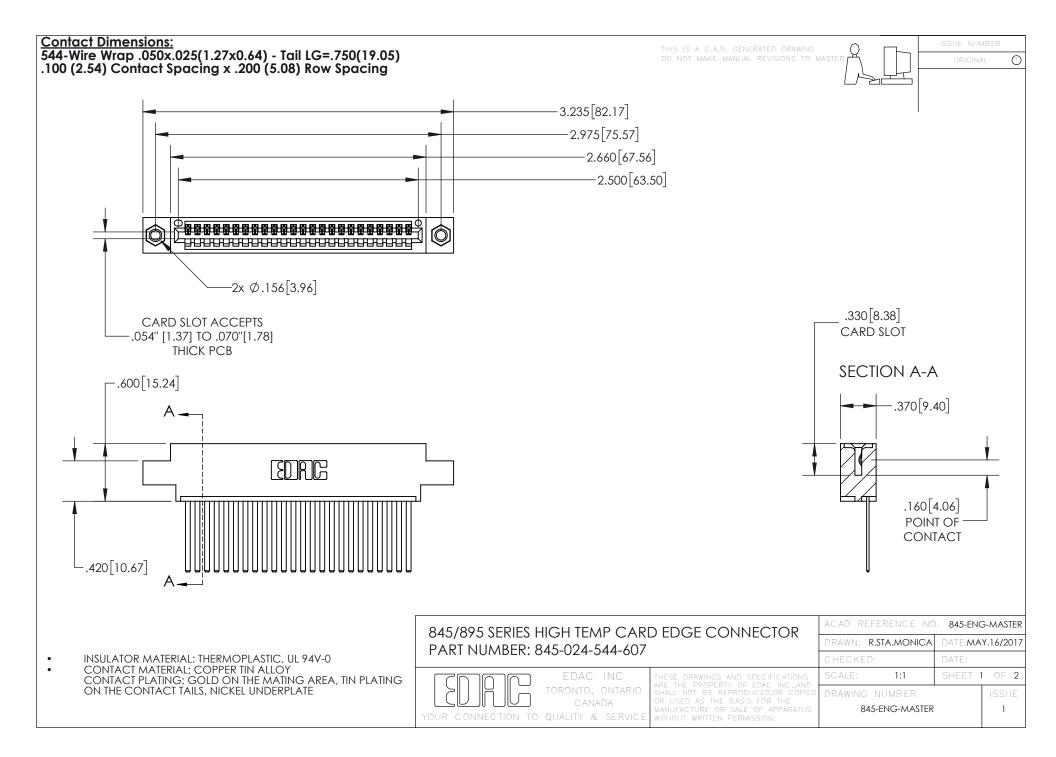

- INSULATOR MATERIAL: THERMOPLASTIC POLYESTER, UL 94V-0 DAP MATERIAL AVAILABLE UPON REQUEST
- CONTACT MATERIAL; COPPER ALLOY

CONTACT PLATING: GOLD ON THE MATING AREA, TIN PLATING ON THE CONTACT TAILS, NICKEL UNDERPLATE