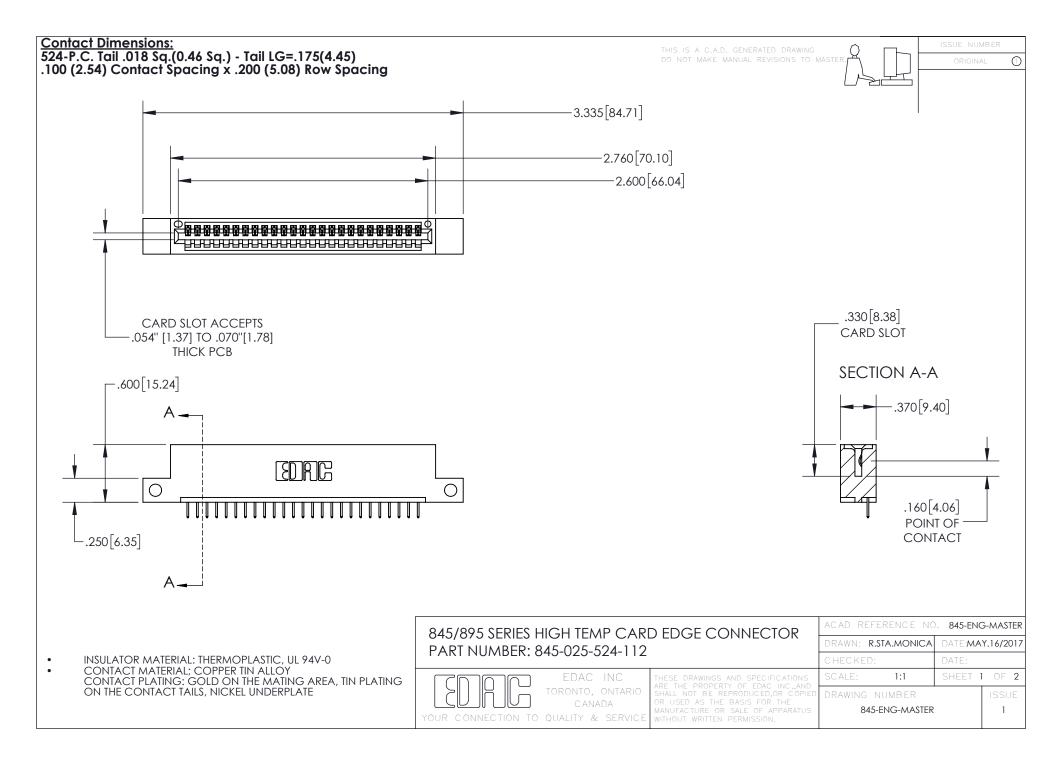

- INSULATOR MATERIAL: THERMOPLASTIC POLYESTER, UL 94V-0 DAP MATERIAL AVAILABLE UPON REQUEST
- CONTACT MATERIAL; COPPER ALLOY

CONTACT PLATING: GOLD ON THE MATING AREA, TIN PLATING ON THE CONTACT TAILS, NICKEL UNDERPLATE