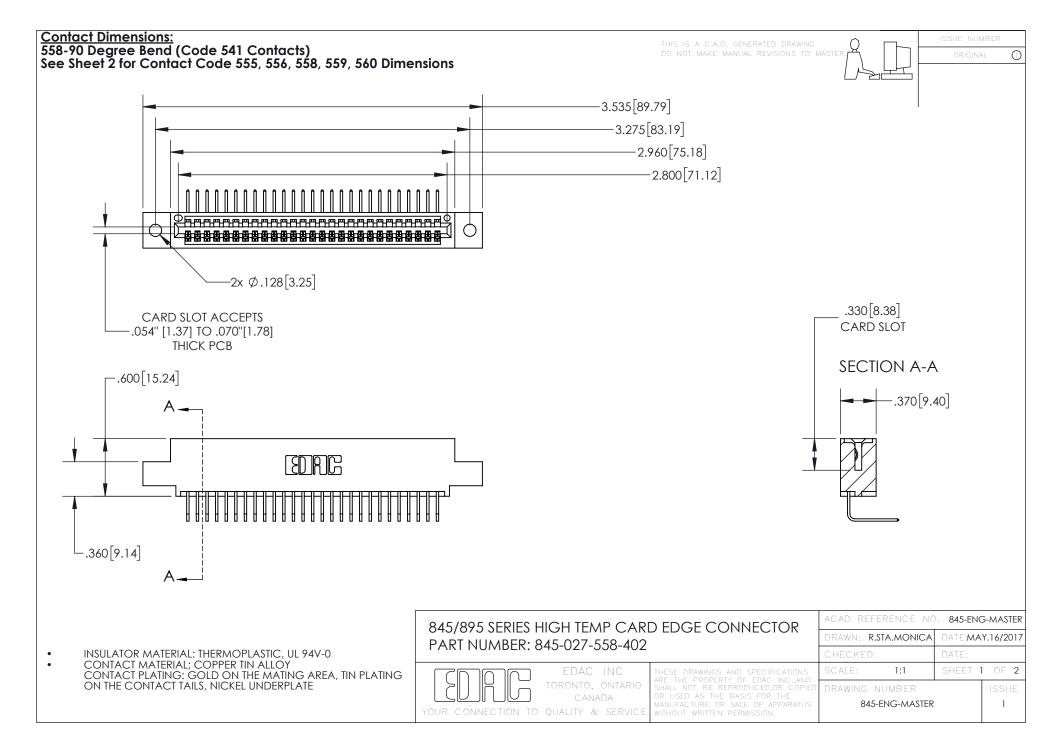

- INSULATOR MATERIAL: THERMOPLASTIC POLYESTER, UL 94V-0 DAP MATERIAL AVAILABLE UPON REQUEST
- CONTACT MATERIAL; COPPER ALLOY

CONTACT PLATING: GOLD ON THE MATING AREA, TIN PLATING ON THE CONTACT TAILS, NICKEL UNDERPLATE