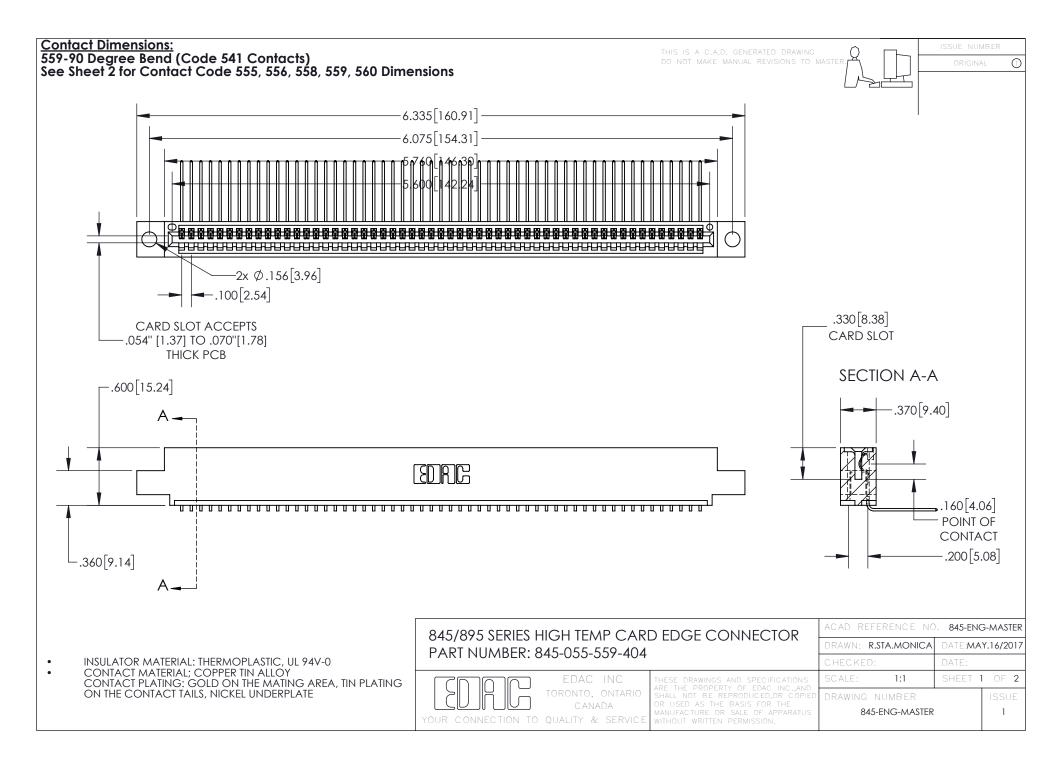

INSULATOR MATERIAL: THERMOPLASTIC POLYESTER, UL 94V-0 DAP MATERIAL AVAILABLE UPON REQUEST

**Contact Code 558** 

CONTACT MATERIAL; COPPER ALLOY CONTACT PLATING: GOLD ON THE MATING AREA, TIN PLATING ON THE CONTACT TAILS, NICKEL UNDERPLATE

## 845/895 SERIES HIGH TEMP CARD EDGE CONNECTOR CONTACT CODE 555,556,558,559,560 DIMENSIONS

YOUR CONNECTION TO QUALITY & SERVICE

Contact Code 559

|   | ACAD REFERENCE NO. 845-ENG-MASTER |                  |  |
|---|-----------------------------------|------------------|--|
|   | DRAWN: R.STA.MONICA               | DATE:MAY.16/2017 |  |
|   | CHECKED:                          | DATE:            |  |
|   | SCALE: 1:1                        | SHEET 2 OF 2     |  |
| D | DRAWING NUMBER                    | ISSUE            |  |

Contact Code 560