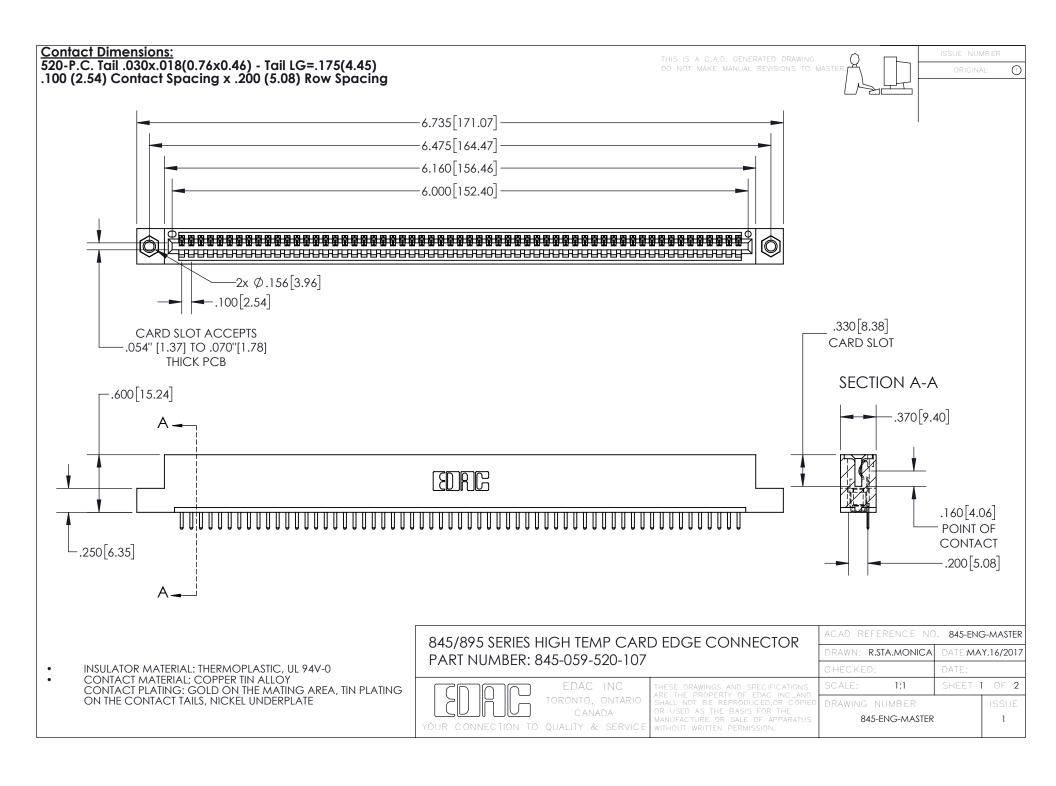

INSULATOR MATERIAL: THERMOPLASTIC POLYESTER, UL 94V-0 DAP MATERIAL AVAILABLE UPON REQUEST

**Contact Code 558** 

CONTACT MATERIAL; COPPER ALLOY CONTACT PLATING: GOLD ON THE MATING AREA, TIN PLATING ON THE CONTACT TAILS, NICKEL UNDERPLATE

## 845/895 SERIES HIGH TEMP CARD EDGE CONNECTOR CONTACT CODE 555,556,558,559,560 DIMENSIONS

YOUR CONNECTION TO QUALITY & SERVICE

Contact Code 559

|   | ACAD REFERENCE NO. 845-ENG-MASTER |                  |  |
|---|-----------------------------------|------------------|--|
|   | DRAWN: R.STA.MONICA               | DATE:MAY.16/2017 |  |
|   | CHECKED:                          | DATE:            |  |
|   | SCALE: 1:1                        | SHEET 2 OF 2     |  |
| D | DRAWING NUMBER                    | ISSUE            |  |

Contact Code 560

845-ENG-MASTER