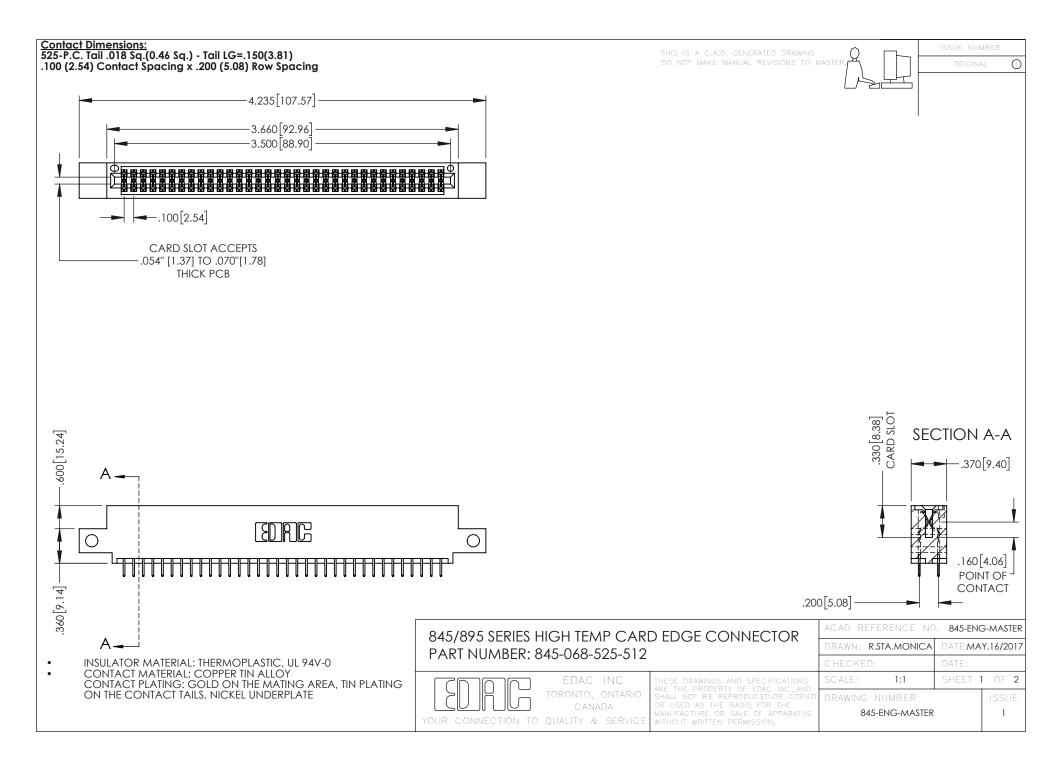

## 845/895 SERIES HIGH TEMP CARD EDGE CONNECTOR CONTACT CODE 555,556,558,559,560 DIMENSIONS

YOUR CONNECTION TO QUALITY & SERVICE

|   | ACAD REFERENCE NO. 845-ENG-MASTER |                  |
|---|-----------------------------------|------------------|
|   | DRAWN: R.STA.MONICA               | DATE:MAY.16/2017 |
|   | CHECKED:                          | DATE:            |
|   | SCALE: 1:1                        | SHEET 2 OF 2     |
| D | DRAWING NUMBER                    | ISSUE            |