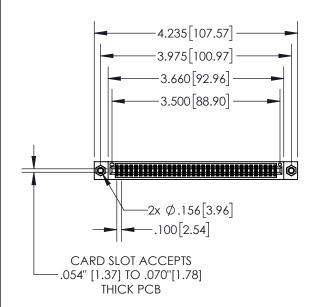

| 845/895 SERIES HIGI | H TEMP CARD EDGE CONNECTOR |
|---------------------|----------------------------|
| PART NUMBER: 845-   | 068-542-807                |

| ACAD REFERENCE NO. 845-ENG-MASTER |                  |  |
|-----------------------------------|------------------|--|
| DRAWN: R.STA.MONICA               | DATE:MAY.16/2017 |  |
| CHECKED:                          | DATE:            |  |
| SCALE: 1:2                        | SHEET 1 OF 2     |  |
| DRAWING NUMBER                    | ISSUE            |  |