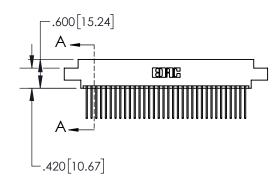

1

| .330[8.38]<br>CARD SLOT |                                   |  |  |
|-------------------------|-----------------------------------|--|--|
| -                       | .370[9.40]                        |  |  |
|                         | SECTION A-A                       |  |  |
| .150 [3.81              | .160[4.06]<br>POINT OF<br>CONTACT |  |  |
| -                       | 200[5.08]                         |  |  |