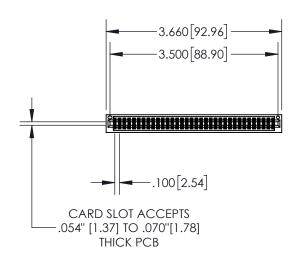

**Contact Dimensions:** 

544-Wire Wrap .050x.025(1.27x0.64) - Tail LG=.750(19.05) .100 (2.54) Contact Spacing x .200 (5.08) Row Spacing

1

.330[8.38] **CARD SLOT** .370 9.40 **SECTION A-A** .160 4.06 POINT OF CONTACT **-**.200 [5.08]

- INSULATOR MATERIAL: THERMOPLASTIC, UL 94V-0
- CONTACT MATERIAL; COPPER TIN ALLOY
  CONTACT PLATING: GOLD ON THE MATING AREA, TIN PLATING
  ON THE CONTACT TAILS, NICKEL UNDERPLATE

| 845/895 SERIE | S HIGH TEMP   | CARD  | EDGE | CONNEC | CTOR |
|---------------|---------------|-------|------|--------|------|
| PART NUMBER   | 2: 845-068-54 | 4-201 |      |        |      |