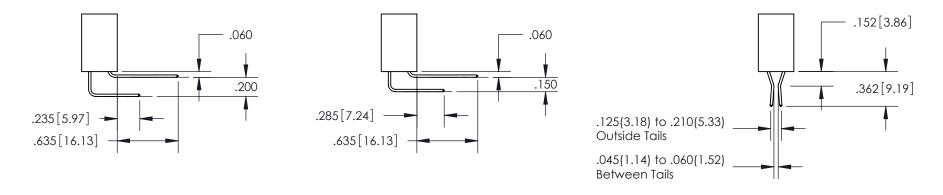

845-ENG-MASTER

INSULATOR MATERIAL: THERMOPLASTIC POLYESTER, UL 94V-0

DAP MATERIAL AVAILABLE UPON REQUEST

**Contact Code 558** 

CONTACT MATERIAL; COPPER ALLOY CONTACT PLATING: GOLD ON THE MATING AREA, TIN PLATING ON THE CONTACT TAILS, NICKEL UNDERPLATE

## 845/895 SERIES HIGH TEMP CARD EDGE CONNECTOR CONTACT CODE 555,556,558,559,560 DIMENSIONS

YOUR CONNECTION TO QUALITY & SERVICE

Contact Code 559

|   | ACAD REFERENCE NO. 845-ENG-MASTER |                  |  |  |  |  |
|---|-----------------------------------|------------------|--|--|--|--|
|   | DRAWN: R.STA.MONICA               | DATE:MAY.16/2017 |  |  |  |  |
|   | CHECKED:                          | DATE:            |  |  |  |  |
|   | SCALE: 1:1                        | SHEET 2 OF 2     |  |  |  |  |
| D | DRAWING NUMBER                    | ISSUE            |  |  |  |  |

Contact Code 560

845-ENG-MASTER