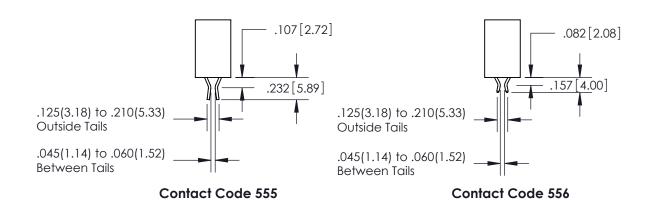

845-ENG-MASTER

INSULATOR MATERIAL: THERMOPLASTIC POLYESTER, UL 94V-0

DAP MATERIAL AVAILABLE UPON REQUEST

**Contact Code 558** 

CONTACT MATERIAL; COPPER ALLOY CONTACT PLATING: GOLD ON THE MATING AREA, TIN PLATING ON THE CONTACT TAILS, NICKEL UNDERPLATE

## 845/895 SERIES HIGH TEMP CARD EDGE CONNECTOR CONTACT CODE 555,556,558,559,560 DIMENSIONS

YOUR CONNECTION TO QUALITY & SERVICE

Contact Code 559

|   | ACAD REFERENCE NO. 845-ENG-MASTER |                  |  |  |  |  |
|---|-----------------------------------|------------------|--|--|--|--|
|   | DRAWN: R.STA.MONICA               | DATE:MAY.16/2017 |  |  |  |  |
|   | CHECKED:                          | DATE:            |  |  |  |  |
|   | SCALE: 1:1                        | SHEET 2 OF 2     |  |  |  |  |
| D | DRAWING NUMBER                    | ISSUE            |  |  |  |  |