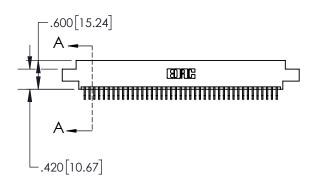

| R |  |
|---|--|
|   |  |

| .330[8.38]<br>CARD SLOT |  |  |  |  |  |
|-------------------------|--|--|--|--|--|
| .370[9.40]              |  |  |  |  |  |
| SECTION A-A             |  |  |  |  |  |
| .160[4.06]              |  |  |  |  |  |
| POINT OF CONTACT        |  |  |  |  |  |
| 200[5.08]               |  |  |  |  |  |