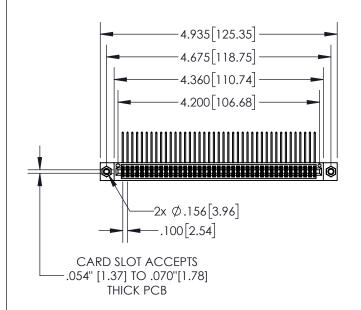

| R |  |
|---|--|
|   |  |

| .330[8.38]<br>CARD SLOT |  |  |  |  |  |
|-------------------------|--|--|--|--|--|
| .370[9.40]              |  |  |  |  |  |
| SECTION A-A             |  |  |  |  |  |
| .160[4.06]              |  |  |  |  |  |
| POINT OF CONTACT        |  |  |  |  |  |
| 200[5.08]               |  |  |  |  |  |