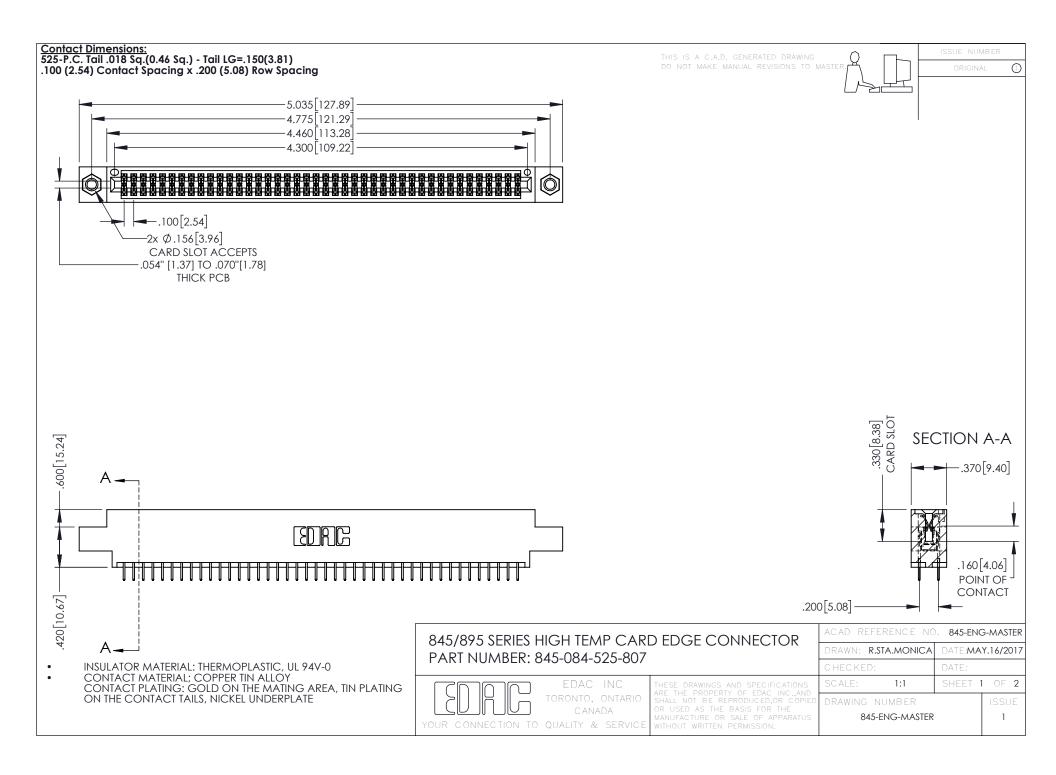

- INSULATOR MATERIAL: THERMOPLASTIC POLYESTER, UL 94V-0 DAP MATERIAL AVAILABLE UPON REQUEST
- CONTACT MATERIAL; COPPER ALLOY

**Contact Code 558** 

CONTACT PLATING: GOLD ON THE MATING AREA, TIN PLATING ON THE CONTACT TAILS, NICKEL UNDERPLATE

## 845/895 SERIES HIGH TEMP CARD EDGE CONNECTOR CONTACT CODE 555,556,558,559,560 DIMENSIONS

YOUR CONNECTION TO QUALITY & SERVICE

Contact Code 559

|   | ACAD REFERENCE NO   | . 845-ENG-MASTER |
|---|---------------------|------------------|
|   | DRAWN: R.STA.MONICA | DATE:MAY.16/2017 |
|   | CHECKED:            | DATE:            |
|   | SCALE: 1:1          | SHEET 2 OF 2     |
| D | DRAWING NUMBER      | ISSUE            |

Contact Code 560

845-ENG-MASTER