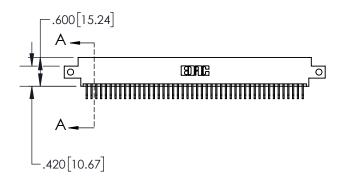

**Contact Dimensions:** 

558-90 Degree Bend (Code 541 Contacts) See Sheet 2 for Contact Code 555, 556, 558, 559, 560 Dimensions

- 845/895 SERIES HIGH TEMP CARD EDGE CONNECTOR PAR INSULATOR MATERIAL: THERMOPLASTIC, UL 94V-0
- CONTACT MATERIAL; COPPER TIN ALLOY
  CONTACT PLATING: GOLD ON THE MATING AREA, TIN PLATING
  ON THE CONTACT TAILS, NICKEL UNDERPLATE