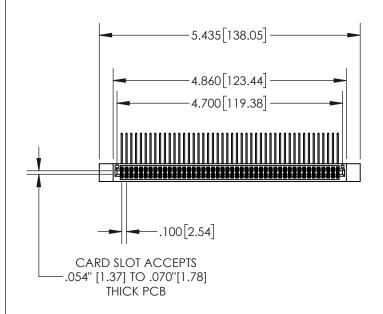

| .330[8.38]<br>CARD SLOT     |  |  |  |  |  |  |
|-----------------------------|--|--|--|--|--|--|
|                             |  |  |  |  |  |  |
| .160[4.06] POINT OF CONTACT |  |  |  |  |  |  |
| 200[5.08]                   |  |  |  |  |  |  |