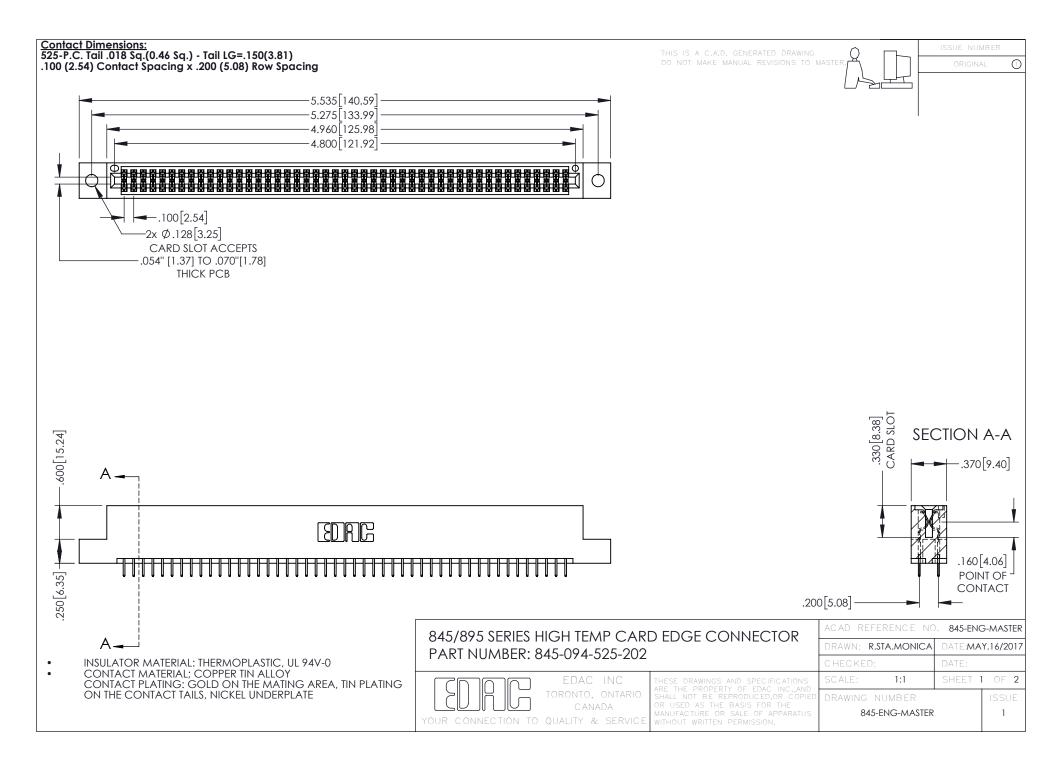

- INSULATOR MATERIAL: THERMOPLASTIC POLYESTER, UL 94V-0 DAP MATERIAL AVAILABLE UPON REQUEST
- CONTACT MATERIAL; COPPER ALLOY

**Contact Code 558** 

CONTACT PLATING: GOLD ON THE MATING AREA, TIN PLATING ON THE CONTACT TAILS, NICKEL UNDERPLATE

## 845/895 SERIES HIGH TEMP CARD EDGE CONNECTOR CONTACT CODE 555,556,558,559,560 DIMENSIONS

YOUR CONNECTION TO QUALITY & SERVICE

Contact Code 559

|   | ACAD REFERENCE NO   | . 845-ENG-MASTER |
|---|---------------------|------------------|
|   | DRAWN: R.STA.MONICA | DATE:MAY.16/2017 |
|   | CHECKED:            | DATE:            |
|   | SCALE: 1:1          | SHEET 2 OF 2     |
| D | DRAWING NUMBER      | ISSUE            |

Contact Code 560

845-ENG-MASTER