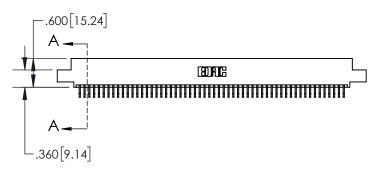

**Contact Dimensions:** 559-90 Degree Bend (Code 541 Contacts) See Sheet 2 for Contact Code 555, 556, 558, 559, 560 Dimensions

1

.330[8.38] **CARD SLOT** .370 [9.40] **SECTION A-A** .160 4.06 POINT OF CONTACT -.200 [5.08]