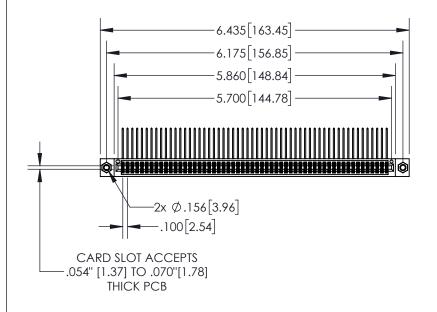

- INSULATOR MATERIAL: THERMOPLASTIC, UL 94V-0
- CONTACT MATERIAL; COPPER TIN ALLOY
  CONTACT PLATING: GOLD ON THE MATING AREA, TIN PLATING
  ON THE CONTACT TAILS, NICKEL UNDERPLATE

| 845 | 5/895 SERIES | HIGH TEMP  | CARD  | EDGE | CONNEC | TOR |
|-----|--------------|------------|-------|------|--------|-----|
| РΑ  | RT NUMBER:   | 845-112-55 | 9-507 |      |        |     |