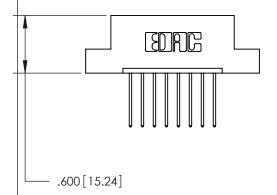

THIS IS A C.A.D. GENERATED DRAWING DO NOT MAKE MANUAL REVISIONS TO MASTER.

ISSUE NUMBER

.165[4.19]

.375 [9.54]

ORIGINAL

1

.060 [1.52] .125(3.18) to .210(5.33) Outside Tails .125(3.18) to .210(5.33) **Outside Tails** 