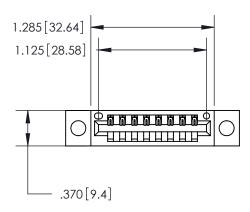

Contact Dimensions: 540-Wire Wrap .025 Sq. (0.64 Sq.) - Tail LG. =.560 (14.22) .125 (3.18) Contact Spacing x .250 (6.35) Row Spacing

INSULATOR MATERIAL: THERMOPLASTIC POLYESTER, UL 94V-0 CONTACT MATERIAL; COPPER, NICKEL, TIN ALLOY CA-725

CONTACT PLATING: GOLD ON THE MATING AREA, TIN-LEAD ON THE CONTACT TAILS, NICKEL UNDERPLATE

EDAC INC TORONTO, ONTARIO CANADA

PART NUMBER: 846-008-540-104

YOUR CONNECTION TO QUALITY & SERVICE

846/896 SERIES HIGH TEMP CARD EDGE CONNECTOR

**Contact Code 560** 

INSULATOR MATERIAL: THERMOPLASTIC POLYESTER, UL 94V-0 CONTACT MATERIAL; COPPER, NICKEL, TIN ALLOY CA-725 CONTACT PLATING: GOLD ON THE MATING AREA, TIN-LEAD ON THE CONTACT TAILS, NICKEL UNDERPLATE