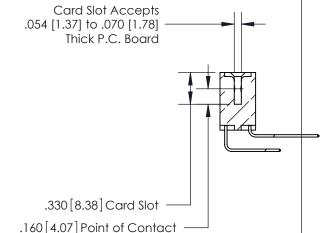

## 846/896 SERIES HIGH TEMP CARD EDGE CONNECTOR CONTACT CODE 555,556,558,559,560 DIMENSIONS

.150 [3.81]

YOUR CONNECTION TO QUALITY & SERVICE

**Contact Code 559** 

**EDAC INC** TORONTO, ONTARIO CANADA

THESE DRAWINGS AND SPECIFICATIONS ARE THE PROPERTY OF EDAC INC.,AND SHALL NOT BE REPRODUCED, OR COPIED OR USED AS THE BASIS FOR THE MANUFACTURE OR SALE OF APPARATUS WITHOUT WRITTEN PERMISSION.