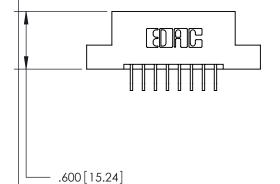

<u>Contact Dimensions:</u>
559-90 Degree Bend (Code 541 Contacts)
See Sheet 2 for Contact Code 555, 556, 558, 559, 560 Dimensions

THIS IS A C.A.D. GENERATED DRAWING DO NOT MAKE MANUAL REVISIONS TO MASTER.

- INSULATOR MATERIAL: THERMOPLASTIC POLYESTER, UL 94V-0 CONTACT MATERIAL; COPPER, NICKEL, TIN ALLOY CA-725
- CONTACT PLATING: GOLD ON THE MATING AREA, TIN-LEAD ON THE CONTACT TAILS, NICKEL UNDERPLATE

846/896 SERIES HIGH TEMP CARD EDGE CONNECTOR PART NUMBER: 846-016-559-204

**EDAC INC** TORONTO, ONTARIO CANADA

THESE DRAWINGS AND SPECIFICATIONS ARE THE PROPERTY OF EDAC INC., AND SHALL NOT BE REPRODUCED, OR COPIED OR USED AS THE BASIS FOR THE MANUFACTURE OR SALE OF APPARATUS WITHOUT WRITTEN PERMISSION.

|            | ACAD REFERENCE NO. | 846-ENG-MASTER   |
|------------|--------------------|------------------|
|            | DRAWN: J.LEE       | DATE: APR. 22/09 |
|            | CHECKED:           | DATE:            |
|            | SCALE: 1:1         | SHEET 1 OF 2     |
|            | DRAWING NUMBER     | ISSUE            |
| 846-ENG-MA |                    | 1                |