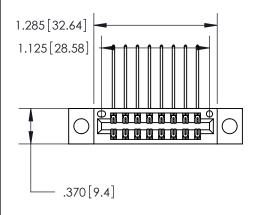

<u>Contact Dimensions:</u>
559-90 Degree Bend (Code 541 Contacts)
See Sheet 2 for Contact Code 555, 556, 558, 559, 560 Dimensions

THIS IS A C.A.D. GENERATED DRAWING DO NOT MAKE MANUAL REVISIONS TO MASTER.

- INSULATOR MATERIAL: THERMOPLASTIC POLYESTER, UL 94V-0 CONTACT MATERIAL; COPPER, NICKEL, TIN ALLOY CA-725
- CONTACT PLATING: GOLD ON THE MATING AREA, TIN-LEAD ON THE CONTACT TAILS, NICKEL UNDERPLATE

846/896 SERIES HIGH TEMP CARD EDGE CONNECTOR PART NUMBER: 846-016-559-204

**EDAC INC** TORONTO, ONTARIO CANADA

THESE DRAWINGS AND SPECIFICATIONS ARE THE PROPERTY OF EDAC INC., AND SHALL NOT BE REPRODUCED, OR COPIED OR USED AS THE BASIS FOR THE MANUFACTURE OR SALE OF APPARATUS WITHOUT WRITTEN PERMISSION.

|            | ACAD REFERENCE NO. | 846-ENG-MASTER   |
|------------|--------------------|------------------|
|            | DRAWN: J.LEE       | DATE: APR. 22/09 |
|            | CHECKED:           | DATE:            |
|            | SCALE: 1:1         | SHEET 1 OF 2     |
|            | DRAWING NUMBER     | ISSUE            |
| 846-ENG-MA |                    | 1                |