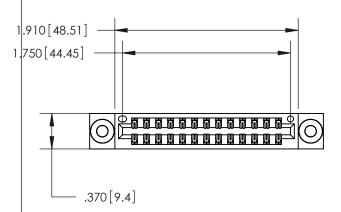

## 846/896 SERIES HIGH TEMP CARD EDGE CONNECTOR PART NUMBER: 846-026-526-803

YOUR CONNECTION TO QUALITY & SERVICE

**EDAC INC** TORONTO, ONTARIO CANADA

THESE DRAWINGS AND SPECIFICATIONS ARE THE PROPERTY OF EDAC INC., AND SHALL NOT BE REPRODUCED, OR COPIED OR USED AS THE BASIS FOR THE MANUFACTURE OR SALE OF APPARATUS WITHOUT WRITTEN PERMISSION.

| ACAD REFERENCE NO. | 846-ENG-MASTER   |
|--------------------|------------------|
| DRAWN: J.LEE       | DATE: APR. 22/09 |
| CHECKED:           | DATE:            |
| SCALE: 1:1         | SHEET 1 OF 2     |
| DRAWING NUMBER     | ISSUE            |
| 846-ENG-MASTER     | 1                |