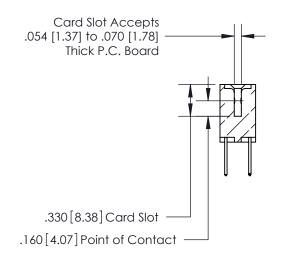

**Contact Code 560** 

INSULATOR MATERIAL: THERMOPLASTIC POLYESTER, UL 94V-0 CONTACT MATERIAL; COPPER, NICKEL, TIN ALLOY CA-725 CONTACT PLATING: GOLD ON THE MATING AREA, TIN-LEAD ON THE CONTACT TAILS, NICKEL UNDERPLATE

**Contact Code 558** 

## 846/896 SERIES HIGH TEMP CARD EDGE CONNECTOR CONTACT CODE 555,556,558,559,560 DIMENSIONS

.150 [3.81]

YOUR CONNECTION TO QUALITY & SERVICE

**Contact Code 559** 

**EDAC INC** TORONTO, ONTARIO CANADA

THESE DRAWINGS AND SPECIFICATIONS ARE THE PROPERTY OF EDAC INC.,AND SHALL NOT BE REPRODUCED, OR COPIED OR USED AS THE BASIS FOR THE MANUFACTURE OR SALE OF APPARATUS WITHOUT WRITTEN PERMISSION.

| ACAD REFERENCE NO. | 846-ENG-MASTER   |
|--------------------|------------------|
| DRAWN: J.LEE       | DATE: APR. 22/09 |
| CHECKED:           | DATE:            |
| SCALE: 1:1         | SHEET 2 OF 2     |
| DRAWING NUMBER     | ISSUE            |
| 846-ENG-MASTER     | 1                |