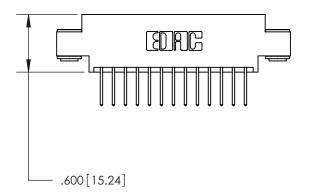

## 846/896 SERIES HIGH TEMP CARD EDGE CONNECTOR PART NUMBER: 846-026-526-803

YOUR CONNECTION TO QUALITY & SERVICE

**EDAC INC** TORONTO, ONTARIO CANADA

THESE DRAWINGS AND SPECIFICATIONS ARE THE PROPERTY OF EDAC INC., AND SHALL NOT BE REPRODUCED, OR COPIED OR USED AS THE BASIS FOR THE MANUFACTURE OR SALE OF APPARATUS WITHOUT WRITTEN PERMISSION.

| ACAD REFERENCE NO. | 846-ENG-MASTER   |
|--------------------|------------------|
| DRAWN: J.LEE       | DATE: APR. 22/09 |
| CHECKED:           | DATE:            |
| SCALE: 1:1         | SHEET 1 OF 2     |
| DRAWING NUMBER     | ISSUE            |
| 846-ENG-MASTER     | 1                |

THIS IS A C.A.D. GENERATED DRAWING DO NOT MAKE MANUAL REVISIONS TO MASTER.

ISSUE NUMBER

.165[4.19]

.375 [9.54]

ORIGINAL

1

.060 [1.52] .125(3.18) to .210(5.33) **Outside Tails** .125(3.18) to .210(5.33) **Outside Tails** 