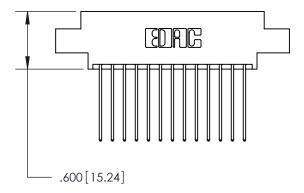

THIS IS A C.A.D. GENERATED DRAWING DO NOT MAKE MANUAL REVISIONS TO MASTER.

ISSUE NUMBER

.165[4.19]

.375 [9.54]

ORIGINAL

1

.060 [1.52] .125(3.18) to .210(5.33) **Outside Tails** .125(3.18) to .210(5.33) **Outside Tails** 