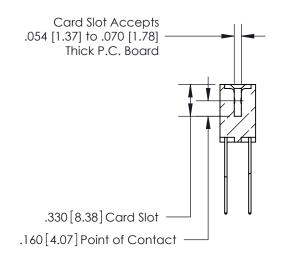

**Contact Code 558** 

## 846/896 SERIES HIGH TEMP CARD EDGE CONNECTOR CONTACT CODE 555,556,558,559,560 DIMENSIONS

.150 [3.81]

YOUR CONNECTION TO QUALITY & SERVICE

**Contact Code 559** 

**EDAC INC** TORONTO, ONTARIO CANADA

THESE DRAWINGS AND SPECIFICATIONS ARE THE PROPERTY OF EDAC INC.,AND SHALL NOT BE REPRODUCED, OR COPIED OR USED AS THE BASIS FOR THE MANUFACTURE OR SALE OF APPARATUS WITHOUT WRITTEN PERMISSION.