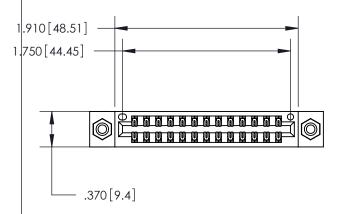

THIS IS A C.A.D. GENERATED DRAWING DO NOT MAKE MANUAL REVISIONS TO MASTER.

1

| 846/896 SERIES HIGH TEMP | CARD EDGE CONNECTOR |
|--------------------------|---------------------|
| PART NUMBER: 846-026-54  | 1-808               |

<u>Contact Dimensions:</u> 541-Wire Wrap .025 Sq. (0.64 Sq.) - Tail LG. =.750 (19.05) .125 (3.18) Contact Spacing x .250 (6.35) Row Spacing

- INSULATOR MATERIAL: THERMOPLASTIC POLYESTER, UL 94V-0 CONTACT MATERIAL; COPPER, NICKEL, TIN ALLOY CA-725 CONTACT PLATING: GOLD ON THE MATING AREA, TIN-LEAD
  - ON THE CONTACT TAILS, NICKEL UNDERPLATE