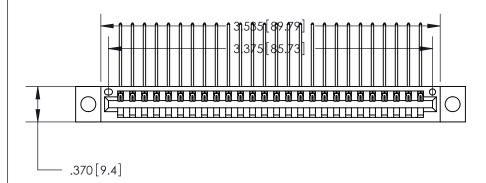

<u>Contact Dimensions:</u>
559-90 Degree Bend (Code 541 Contacts)
See Sheet 2 for Contact Code 555, 556, 558, 559, 560 Dimensions

THIS IS A C.A.D. GENERATED DRAWING DO NOT MAKE MANUAL REVISIONS TO MASTER.

ISSUE NUMBER ORIGINAL 1

.600 [15.24]

.054 [1.37] to .070 [1.78] Thick P.C. Board .330 [8.38] Card Slot .160 [4.07] Point of Contact —

Card Slot Accepts

INSULATOR MATERIAL: THERMOPLASTIC POLYESTER, UL 94V-0

CONTACT MATERIAL; COPPER, NICKEL, TIN ALLOY CA-725 CONTACT PLATING: GOLD ON THE MATING AREA, TIN-LEAD ON THE CONTACT TAILS, NICKEL UNDERPLATE

846/896 SERIES HIGH TEMP CARD EDGE CONNECTOR PART NUMBER: 846-026-559-604

YOUR CONNECTION TO QUALITY & SERVICE

**EDAC INC** TORONTO, ONTARIO CANADA

THESE DRAWINGS AND SPECIFICATIONS ARE THE PROPERTY OF EDAC INC.,AND SHALL NOT BE REPRODUCED, OR COPIED OR USED AS THE BASIS FOR THE MANUFACTURE OR SALE OF APPARATUS WITHOUT WRITTEN PERMISSION.

| ACAD REFERENCE NO. | 846-ENG-MASTER   |  |
|--------------------|------------------|--|
| DRAWN: J.LEE       | DATE: APR. 22/09 |  |
| CHECKED:           | DATE:            |  |
| SCALE: 1:1         | SHEET 1 OF 2     |  |
| DRAWING NUMBER     | ISSUE            |  |
| 846-ENG-MASTER     | 2 1              |  |