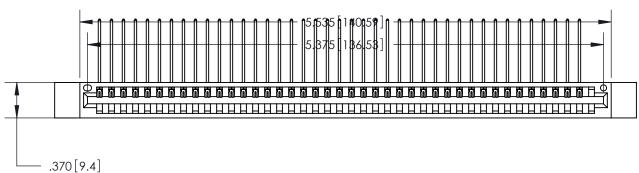

<u>Contact Dimensions:</u>
559-90 Degree Bend (Code 541 Contacts)
See Sheet 2 for Contact Code 555, 556, 558, 559, 560 Dimensions

THIS IS A C.A.D. GENERATED DRAWING DO NOT MAKE MANUAL REVISIONS TO MASTER.

ISSUE NUMBER ORIGINAL

1

Card Slot Accepts .054 [1.37] to .070 [1.78] Thick P.C. Board .330[8.38] Card Slot -.160 [4.07] Point of Contact -

INSULATOR MATERIAL: THERMOPLASTIC POLYESTER, UL 94V-0 CONTACT MATERIAL; COPPER, NICKEL, TIN ALLOY CA-725

CONTACT PLATING: GOLD ON THE MATING AREA, TIN-LEAD ON THE CONTACT TAILS, NICKEL UNDERPLATE

846/896 SERIES HIGH TEMP CARD EDGE CONNECTOR PART NUMBER: 846-042-559-612

YOUR CONNECTION TO QUALITY & SERVICE

**EDAC INC** TORONTO, ONTARIO CANADA