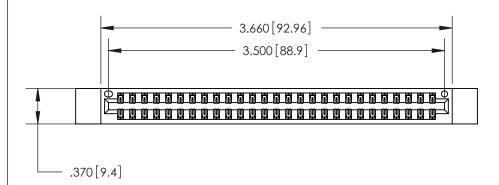

ISSUE NUMBER

ORIGINAL

1

.600 [15.24]

.330 [8.38] Card Slot .160 [4.07] Point of Contact -

ACAD REFERENCE NO.

Card Slot Accepts .054 [1.37] to .070 [1.78] Thick P.C. Board

846/896 SERIES HIGH TEMP CARD EDGE CONNECTOR PART NUMBER: 846-054-560-212