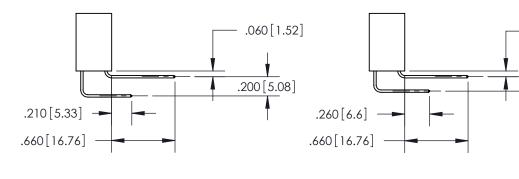

<u>Contact Dimensions:</u> 560-Extender Board Bend (Code 523 Contacts) See Sheet 2 for Contact Code 555, 556, 558, 559, 560 Dimensions

THIS IS A C.A.D. GENERATED DRAWING DO NOT MAKE MANUAL REVISIONS TO MASTER.

THIS IS A C.A.D. GENERATED DRAWING DO NOT MAKE MANUAL REVISIONS TO MASTER.

ISSUE NUMBER

.165[4.19]

ORIGINAL

1

.060 [1.52] .150 [3.81] .125(3.18) to .210(5.33)

.375 [9.54] .125(3.18) to .210(5.33)

**Contact Code 558** 