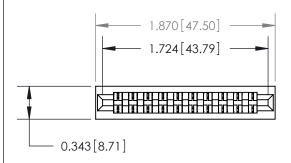

## **Contact Detail**

PC Tail .046x.014(1.17x0.36) - Tail LG=.213(5.41) .156 [3.96] Contact Spacing x .200 [5.08] Row Spacing

**See Accompanying Page for:** 

**Contact Bend Details** 

**SECTION A-A** 

.175 [4.45] Point of Contact (Measured from bottom of Card Slot) Card Slot Accepts .054 [1.37] to .070 [1.78] Thick P.C. Board