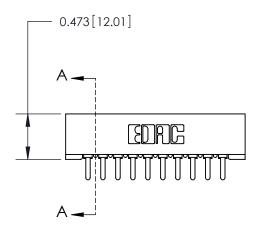

## **Contact Detail**

PC Tail .046x.014(1.17x0.36) - Tail LG=.213(5.41) .156 [3.96] Contact Spacing x .200 [5.08] Row Spacing

**See Accompanying Page for:** 

**Contact Bend Details** 

**SECTION A-A** 

.175 [4.45] Point of Contact (Measured from bottom of Card Slot) Card Slot Accepts .054 [1.37] to .070 [1.78] Thick P.C. Board