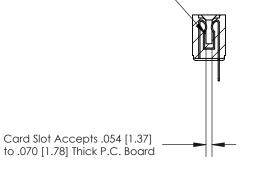

## **Contact Detail**

PC Tail .046x.014(1.17x0.36) - Tail LG=.213(5.41)

.156 [3.96] Contact Spacing x .200 [5.08] Row Spacing

**SECTION A-A** 

.175 [4.45] Point of Contact (Measured from bottom of Card Slot)