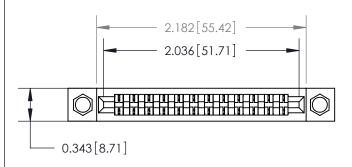

**Mounting Option** 

.156 (3.96) Dia. Mounting Holes

## **Contact Detail**

PC Tail .046x.014(1.17x0.36) - Tail LG=.213(5.41)

.156 [3.96] Contact Spacing x .200 [5.08] Row Spacing





**SECTION A-A** 

.175 [4.45] Point of Contact (Measured from bottom of Card Slot)



**See Accompanying Page for:** 

**Contact Bend Details** 

807/857 Series High Temp Card Edge Connector Part Number: 857-012-521-104

YOUR CONNECTION TO QUALITY & SERVICE

| ACAD REFERENCE NO. 807 ENG MASTER |                  |
|-----------------------------------|------------------|
| DRAWN: J.LEE                      | DATE: AUG. 11/09 |
| CHECKED:                          | DATE:            |
| SCALE: NTS                        | SHEET 1 OF 2     |
| DRAWING NUMBER                    | ISSUE            |

807 Assembly