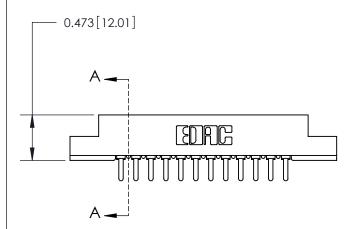

## **Contact Detail**

PC Tail .046x.014(1.17x0.36) - Tail LG=.213(5.41)

.156 [3.96] Contact Spacing x .200 [5.08] Row Spacing

**SECTION A-A** 

.175 [4.45] Point of Contact (Measured from bottom of Card Slot)