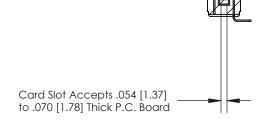

## **Contact Detail**

90 Degree Bend (Code 521 Contacts)

.156 [3.96] Contact Spacing x .200 [5.08] Row Spacing

**SECTION A-A** 

.175 [4.45] Point of Contact (Measured from bottom of Card Slot)

**See Accompanying Page for:** 