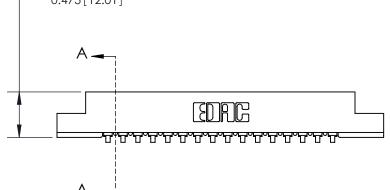

## **Contact Detail**

90 Degree Bend (Code 521 Contacts)

.156 [3.96] Contact Spacing x .200 [5.08] Row Spacing

**SECTION A-A** 

.175 [4.45] Point of Contact (Measured from bottom of Card Slot)

**See Accompanying Page for:** 

**Contact Bend Details** 

| 807/857 Series High Temp Card Edge Connector |
|----------------------------------------------|
| Part Number: 857-016-553-104                 |

YOUR CONNECTION TO QUALITY & SERVICE