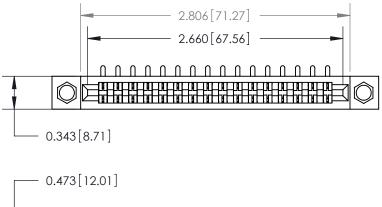

**Mounting Option** 

.156 (3.96) Dia. Mounting Holes

## **Contact Detail**

90 Degree Bend (Code 521 Contacts)

.156 [3.96] Contact Spacing x .200 [5.08] Row Spacing







**SECTION A-A** 

.175 [4.45] Point of Contact (Measured from bottom of Card Slot)



**See Accompanying Page for:** 

**Contact Bend Details** 

| 807/857 Series High Temp Card Edge Connector |
|----------------------------------------------|
| Part Number: 857-016-553-104                 |

YOUR CONNECTION TO QUALITY & SERVICE

| ACAD REFERENCE N | 0. 807 ENG MASTER |
|------------------|-------------------|
| DRAWN: J.LEE     | DATE: AUG. 11/09  |
| CHECKED:         | DATE:             |
| SCALE: NTS       | SHEET 1 OF 2      |
| DRAWING NUMBER   | ISSUE             |

807 Assembly