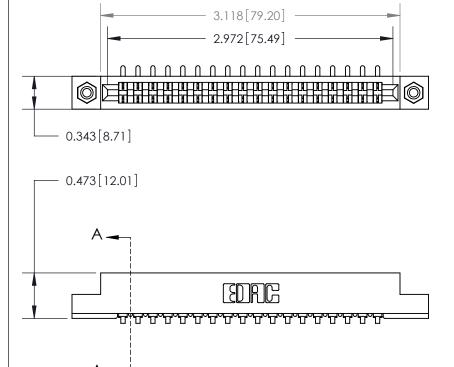

**Mounting Option** 

#4-40 Unified Threaded Inserts

## **Contact Detail**

90 Degree Bend (Code 521 Contacts)

.156 [3.96] Contact Spacing x .200 [5.08] Row Spacing

THIS IS A C.A.D. GENERATED DRAWING

ISSUE NUMBER

ORIGINAL

**SECTION A-A** 

.175 [4.45] Point of Contact (Measured from bottom of Card Slot)

Card Slot Accepts .054 [1.37] \_ to .070 [1.78] Thick P.C. Board

Part Number: 857-018-453-108

EDAC INC TORONTO, ONTARIO CANADA

807/857 Series High Temp Card Edge Connector

THESE DRAWINGS AND SPECIFICATIONS
ARE THE PROPERTY OF EDAC INC.,AND
SHALL NOT BE REPRODUCED,OR COPIEI
OR USED AS THE BASIS FOR THE
MANUFACTURE OR SALE OF APPARATUS
WITHOILT WRITTEN PERMISSION