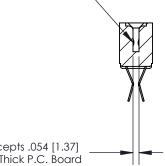

## **Contact Detail**

Extender Board Bend (Code 522 Contacts)

.156 [3.96] Contact Spacing x .200 [5.08] Row Spacing

**SECTION A-A** 

.095 [2.41] Point of Contact (Measured from bottom of Card Slot)

Card Slot Accepts .054 [1.37] to .070 [1.78] Thick P.C. Board