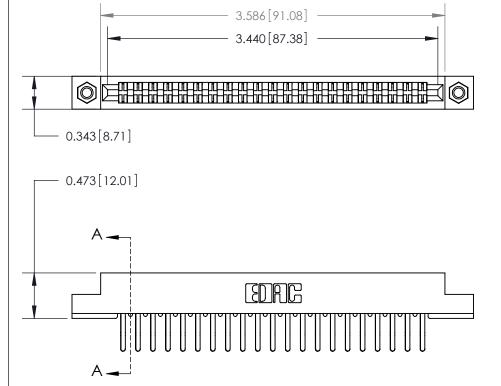

**Mounting Option** 

M3-0.5 Metric Threaded Inserts

**See Accompanying Page for:** 

**Contact Bend Details** 

807/857 Series High Temp Card Edge Connector Part Number: 857-042-460-207

YOUR CONNECTION TO QUALITY & SERVICE

| ACAD REFERENCE NO | 807 ENG MASTER   |
|-------------------|------------------|
| DRAWN: J.LEE      | DATE: AUG. 11/09 |
| CHECKED:          | DATE:            |
| SCALE: NTS        | SHEET 1 OF 2     |
| DRAWING NUMBER    | ISSUE            |

807 Assembly