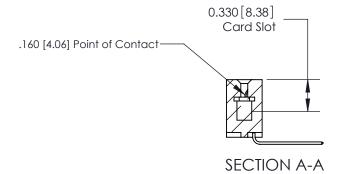

## **Contact Detail**

559-90 Degree Bend (Code 541 Contacts)

0.370 [9.40]

.156 [3.96] Contact Spacing x .200 [5.08] Row Spacing

THIS IS A C.A.D. GENERATED DRAWING DO NOT MAKE MANUAL REVISIONS TO MASTER.

ISSUE NUMBER