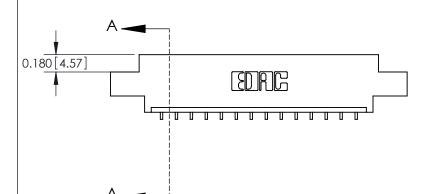

## **Contact Detail**

559-90 Degree Bend (Code 541 Contacts)

0.370 [9.40]

.156 [3.96] Contact Spacing x .200 [5.08] Row Spacing

THIS IS A C.A.D. GENERATED DRAWING DO NOT MAKE MANUAL REVISIONS TO MASTER.

ISSUE NUMBER