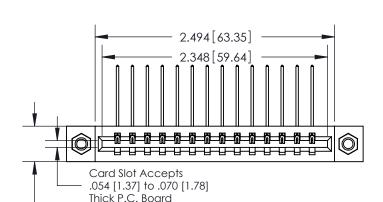

## **Contact Detail**

559-90 Degree Bend (Code 541 Contacts)

0.370 [9.40]

.156 [3.96] Contact Spacing x .200 [5.08] Row Spacing

THIS IS A C.A.D. GENERATED DRAWING DO NOT MAKE MANUAL REVISIONS TO MASTER.

ISSUE NUMBER