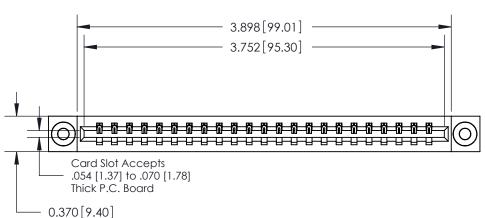

**Mounting Option** 03-.116 (2.95) I.D. Floating Eyelets **Contact Detail** 524-P.C. Tail .018 Sq.(0.46 Sq.) - Tail LG=.175(4.45) .156 [3.96] Contact Spacing x .200 [5.08] Row Spacing 0.350[8.89]

ISSUE NUMBER

837/887 Series High Temp Card Edge Connector Part Number: 887-023-524-103

YOUR CONNECTION TO QUALITY & SERVICE

**EDAC INC** TORONTO, ONTARIO CANADA

THESE DRAWINGS AND SPECIFICATIONS ARE THE PROPERTY OF EDAC INC.,AND SHALL NOT BE REPRODUCED, OR COPIED OR USED AS THE BASIS FOR THE MANUFACTURE OR SALE OF APPARATUS WITHOUT WRITTEN PERMISSION.