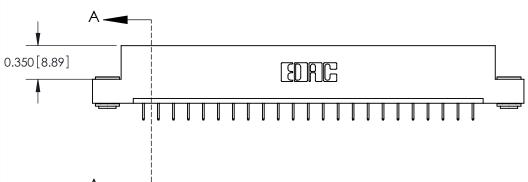

**Mounting Option** 03-.116 (2.95) I.D. Floating Eyelets **Contact Detail** 524-P.C. Tail .018 Sq.(0.46 Sq.) - Tail LG=.175(4.45) .156 [3.96] Contact Spacing x .200 [5.08] Row Spacing 0.350[8.89]

ISSUE NUMBER

ORIGINAL

THIS IS A C.A.D. GENERATED DRAWING DO NOT MAKE MANUAL REVISIONS TO MASTER.

0.330[8.38] Card Slot .160 [4.06] Point of Contact **SECTION A-A** 

**See Accompanying Pages for: Contact Bend Details** 