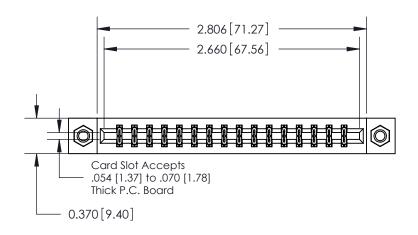

**Mounting Option** 

07-M3-0.5 Metric Threaded Inserts

## **Contact Detail**

544-Wire Wrap .050x.025(1.27x0.64) - Tail LG=.750(19.05)

.156 [3.96] Contact Spacing x .200 [5.08] Row Spacing

THIS IS A C.A.D. GENERATED DRAWING DO NOT MAKE MANUAL REVISIONS TO MASTER.

ISSUE NUMBER

ORIGINAL

**See Accompanying Pages for:** 

**Contact Bend Details** 

837/887 Series High Temp Card Edge Connector Part Number: 887-032-544-807

**EDAC INC** TORONTO, ONTARIO CANADA

THESE DRAWINGS AND SPECIFICATIONS ARE THE PROPERTY OF EDAC INC.,AND SHALL NOT BE REPRODUCED, OR COPIED OR USED AS THE BASIS FOR THE MANUFACTURE OR SALE OF APPARATUS WITHOUT WRITTEN PERMISSION.