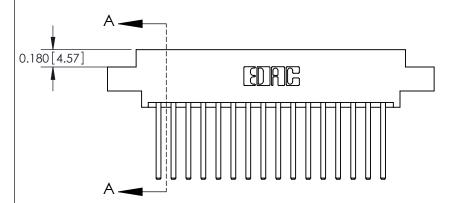

ISSUE NUMBER

ORIGINAL

**See Accompanying Pages for:** 

**Contact Bend Details** 

837/887 Series High Temp Card Edge Connector Part Number: 887-032-544-807

**EDAC INC** TORONTO, ONTARIO CANADA

THESE DRAWINGS AND SPECIFICATIONS ARE THE PROPERTY OF EDAC INC.,AND SHALL NOT BE REPRODUCED, OR COPIED OR USED AS THE BASIS FOR THE MANUFACTURE OR SALE OF APPARATUS WITHOUT WRITTEN PERMISSION.