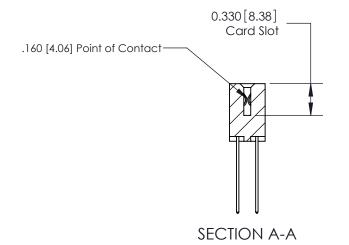

ISSUE NUMBER

ORIGINAL

1

|                     | 837/887 Series High Temp Card Edge Connector |                                                                                                                                                            | ACAD REFERENCE | NO. 837 EN       | 837 ENG MASTER |  |
|---------------------|----------------------------------------------|------------------------------------------------------------------------------------------------------------------------------------------------------------|----------------|------------------|----------------|--|
| Contact Bend Detail |                                              | DRAWN: J.LEE                                                                                                                                               | DATE: OC       | DATE: OCT. 06/09 |                |  |
|                     | Confact Bend Defail                          |                                                                                                                                                            | CHECKED:       | DATE:            | DATE:          |  |
|                     | EDAC INC THE                                 | TORONTO, ONTARIO CANADA  ARE THE PROPERTY OF EDAC INC.,AND SHALL NOT BE REPRODUCED,OR COPIED OR USED AS THE BASIS FOR THE MANUFACTURE OR SALE OF APPARATUS | SCALE: NTS     | SHEET            | 2 <b>OF</b> 2  |  |
|                     | TORONTO, ONTARIO                             |                                                                                                                                                            | DRAWING NUMBER |                  | ISSUE          |  |
|                     | YOUR CONNECTION TO QUALITY & SERVICE         |                                                                                                                                                            | 837 Assembly   |                  | 1              |  |