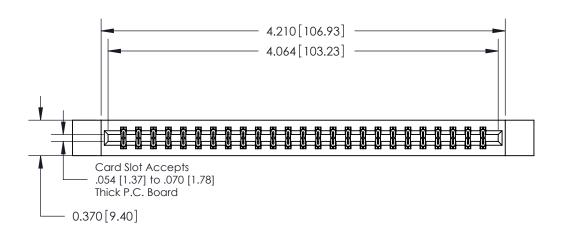

## **Contact Detail**

541-Wire Wrap .025 Sq.(0.64 Sq.) - Tail LG=.750(19.05)

.156 [3.96] Contact Spacing x .200 [5.08] Row Spacing

ISSUE NUMBER

ORIGINAL

**See Accompanying Pages for:** 

**Contact Bend Details** 