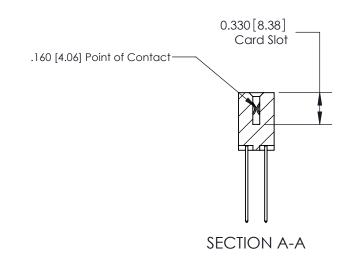

ISSUE NUMBER

ORIGINAL

1

| 837/887 Series High Temp Card Edge Connector<br>Contact Bend Detail |                                      |                                                                                                                                                                                                   | ACAD REFERENCE | NO. 837 EN | 837 ENG MASTER   |  |
|---------------------------------------------------------------------|--------------------------------------|---------------------------------------------------------------------------------------------------------------------------------------------------------------------------------------------------|----------------|------------|------------------|--|
|                                                                     |                                      |                                                                                                                                                                                                   | DRAWN: J.LEE   | DATE: OC   | DATE: OCT. 06/09 |  |
|                                                                     |                                      |                                                                                                                                                                                                   | CHECKED:       | DATE:      | DATE:            |  |
| TORONTO, ONT CANADA                                                 | EDAC INC                             | THESE DRAWINGS AND SPECIFICATIONS ARE THE PROPERTY OF EDAC INC., AND SHALL NOT BE REPRODUCED, OR COPIED OR USED AS THE BASIS FOR THE MANUFACTURE OR SALE OF APPARATUS WITHOUT WRITTEN PERMISSION. | SCALE: NTS     | SHEET      | 2 <b>OF</b> 2    |  |
|                                                                     | TORONTO, ONTARIO                     |                                                                                                                                                                                                   | DRAWING NUMBER |            | ISSUE            |  |
|                                                                     | YOUR CONNECTION TO QUALITY & SERVICE |                                                                                                                                                                                                   | 837 Assembly   |            | 1                |  |