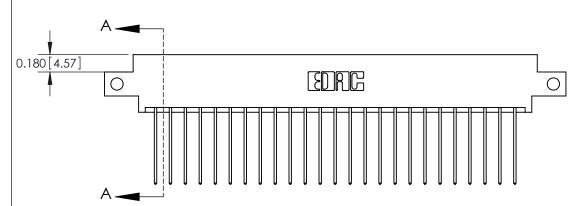

**Mounting Option** 

12-.128 (3.25) Dia. Side Mounting Holes

## **Contact Detail**

541-Wire Wrap .025 Sq.(0.64 Sq.) - Tail LG=.750(19.05)

.156 [3.96] Contact Spacing x .200 [5.08] Row Spacing





ISSUE NUMBER

ORIGINAL







**See Accompanying Pages for:** 

**Contact Bend Details** 

837/887 Series High Temp Card Edge Connector Part Number: 887-050-541-812

|           |           | EDAC INC          |  |  |
|-----------|-----------|-------------------|--|--|
|           | X ∭ ⊝     | TORONTO, ONTARIO  |  |  |
|           |           | CANADA            |  |  |
| YOUR CONN | ECTION TO | QUALITY & SERVICE |  |  |

**EDAC INC** TORONTO, ONTARIO CANADA

THESE DRAWINGS AND SPECIFICATIONS ARE THE PROPERTY OF EDAC INC.,AND SHALL NOT BE REPRODUCED, OR COPIED OR USED AS THE BASIS FOR THE MANUFACTURE OR SALE OF APPARATUS WITHOUT WRITTEN PERMISSION.

| ACAD REFERENCE NO. | 837 ENG MASTER   |  |  |
|--------------------|------------------|--|--|
| DRAWN: J.LEE       | DATE: OCT. 06/09 |  |  |
| CHECKED:           |