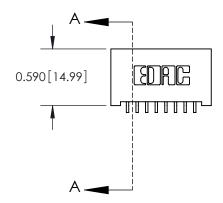

THIS IS A C.A.D. GENERATED DRAWING DO NOT MAKE MANUAL REVISIONS TO MASTER

ISSUE NUMBER

ORIGINAL

1

| 842/892 Series High Temp Card Edge Con<br>Mounting Options   | nnector   ACAD REFERENCE NO. 842 ENG MASTE |
|--------------------------------------------------------------|--------------------------------------------|
| EDAC INC THESE DRAWINGS AND SPI                              |                                            |
|                                                              | uced,or copied drawing number issue        |
| YOUR CONNECTION TO QUALITY & SERVICE WITHOUT WRITTEN PERMISS |                                            |