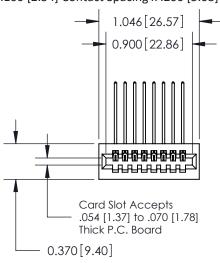

## **Contact Detail**

559-90 Degree Bend (Code 541 Contacts)

.100 [2.54] Contact Spacing x .200 [5.08] Row Spacing

**See Accompanying Pages for:** 

- **Contact Bend Details**
- **Mounting Options**

.240 [6.10] Point of Contact-

842/892 Series High Temp Card Edge Connector Part Number: 892-008-559-101

J.LEE DATE: OCT. 06/09 SHEET 1 OF 3 NTS

842 Assembly

842 ENG MASTER

SECTION A-A

THIS IS A C.A.D. GENERATED DRAWING DO NOT MAKE MANUAL REVISIONS TO MASTER