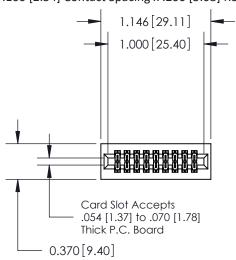

842/892 Series High Temp Card Edge Connector Part Number: 892-018-555-201

YOUR CONNECTION TO QUALITY & SERVICE

842 ENG MASTER J.LEE DATE: OCT. 06/09 SHEET 1 OF 3 NTS

842 Assembly

THIS IS A C.A.D. GENERATED DRAWING DO NOT MAKE MANUAL REVISIONS TO MASTER