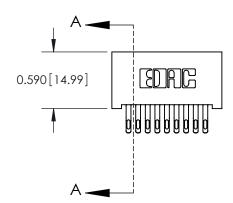

ORIGINAL (1)

| 842/892 Series High Temp Card Edge Connector<br>Contact Bend Detail |                                                                                                  | ACAD REFERENCE NO. 842 ENG MASTER |             |                  |        |
|---------------------------------------------------------------------|--------------------------------------------------------------------------------------------------|-----------------------------------|-------------|------------------|--------|
|                                                                     |                                                                                                  | DRAWN:                            | J.LEE       | DATE: OCT. 06/09 |        |
|                                                                     |                                                                                                  | CHECKED:                          |             | DATE:            |        |
| EDAC INC                                                            | THESE DRAWINGS AND SPECIFICATIONS ARE THE PROPERTY OF EDAC INCAND                                | SCALE:                            | NTS         | SHEET :          | 2 OF 3 |
| TORONTO, ONTARIO                                                    | SHALL NOT BE REPRODUCED, OR COPIED OR USED AS THE BASIS FOR THE MANUFACTURE OR SALE OF APPARATUS | DRAWING                           | NUMBER      |                  | ISSUE  |
| YOUR CONNECTION TO QUALITY & SERVICE                                |                                                                                                  | 8                                 | 42 Assembly |                  | 1      |