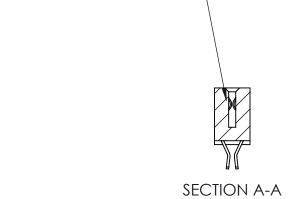

## **Contact Detail**

555-Extender Board Bend (Code 500 Contacts)

.100 [2.54] Contact Spacing x .200 [5.08] Row Spacing

**See Accompanying Pages for:** 

- **Contact Bend Details**
- **Mounting Options**

.240 [6.10] Point of Contact-

ORIGINAL (1)

| 842/892 Series High Temp Card Edge Connector<br>Contact Bend Detail |                                                                                                  | ACAD REFERENCE NO. 842 ENG MASTER |             |                  |        |
|---------------------------------------------------------------------|--------------------------------------------------------------------------------------------------|-----------------------------------|-------------|------------------|--------|
|                                                                     |                                                                                                  | DRAWN:                            | J.LEE       | DATE: OCT. 06/09 |        |
|                                                                     |                                                                                                  | CHECKED:                          |             | DATE:            |        |
| EDAC INC                                                            | THESE DRAWINGS AND SPECIFICATIONS ARE THE PROPERTY OF EDAC INCAND                                | SCALE:                            | NTS         | SHEET :          | 2 OF 3 |
| TORONTO, ONTARIO                                                    | SHALL NOT BE REPRODUCED, OR COPIED OR USED AS THE BASIS FOR THE MANUFACTURE OR SALE OF APPARATUS | DRAWING                           | NUMBER      |                  | ISSUE  |
| YOUR CONNECTION TO QUALITY & SERVICE                                |                                                                                                  | 8                                 | 42 Assembly |                  | 1      |