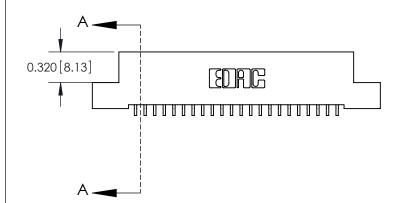

## **Mounting Option Contact Detail**

07-M3-0.5 Metric Threaded Inserts

559-90 Degree Bend (Code 541 Contacts)







.240 [6.10] Point of Contact-

842/892 Series High Temp Card Edge Connector Part Number: 892-022-559-107

YOUR CONNECTION TO QUALITY & SERVICE

CANADA

|   | DRAWN: J.LEE   | DATE: O | C1. 06/09 |
|---|----------------|---------|-----------|
|   | CHECKED:       | DATE:   |           |
|   | SCALE: NTS     | SHEET   | 1 OF 3    |
| D | DRAWING NUMBER |         | ISSUE     |
|   | 842 Assembly   | 1       |           |

SECTION A-A

842 ENG MASTER

## **See Accompanying Pages for:**

- **Contact Bend Details**
- **Mounting Options**

THIS IS A C.A.D. GENERATED DRAWING DO NOT MAKE MANUAL REVISIONS TO MASTER

ORIGINAL (1)



| 842/892 Series High Temp C           | ACAD REFERENCE NO. 842 ENG MASTER                               |              |        |                  |        |
|------