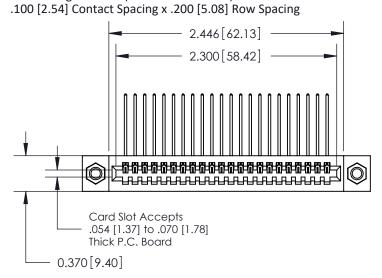

## **Mounting Option Contact Detail**

07-M3-0.5 Metric Threaded Inserts

559-90 Degree Bend (Code 541 Contacts)

.240 [6.10] Point of Contact-

842/892 Series High Temp Card Edge Connector Part Number: 892-022-559-107