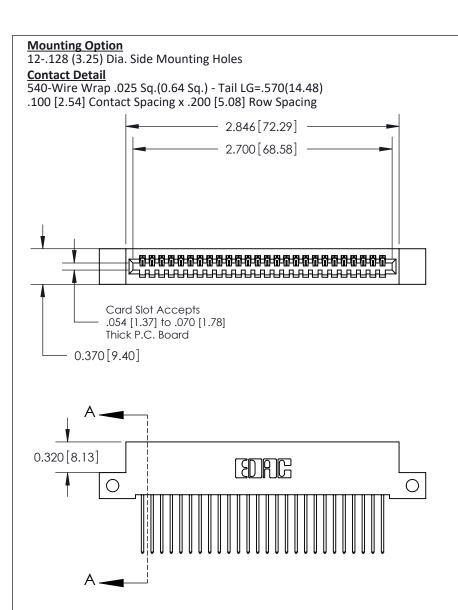

THIS IS A C.A.D. GENERATED DRAWING
DO NOT MAKE MANUAL REVISIONS TO MASTER

ISSUE NUMBER

ORIGINAL

1

| 842/892 Series High Temp Card Edge Co<br>Mounting Options  | DRAWN: J.LEE DATE: OCT. 06/09  CHECKED: DATE: |
|------------------------------------------------------------|-----------------------------------------------|
| EDAC INC THESE DRAWINGS AND S ARE THE PROPERTY OF          |                                               |
|                                                            | DUCED,OR COPIED DRAWING NUMBER ISSUE          |
| YOUR CONNECTION TO QUALITY & SERVICE WITHOUT WRITTEN PERMI |                                               |