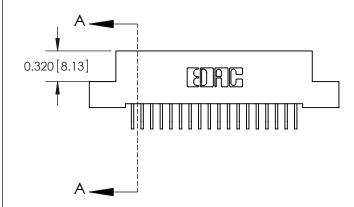

ORIGINAL (1)

| 842/892 Series High Temp Card Edge Connector<br>Contact Bend Detail |                                                                                                  | ACAD REFERENCE NO. 842 ENG MASTER |             |                  |        |
|---------------------------------------------------------------------|--------------------------------------------------------------------------------------------------|-----------------------------------|-------------|------------------|--------|
|                                                                     |                                                                                                  | DRAWN:                            | J.LEE       | DATE: OCT. 06/09 |        |
|                                                                     |                                                                                                  | CHECKED:                          |             | DATE:            |        |
| EDAC INC                                                            | THESE DRAWINGS AND SPECIFICATIONS ARE THE PROPERTY OF EDAC INCAND                                | SCALE:                            | NTS         | SHEET :          | 2 OF 3 |
| TORONTO, ONTARIO                                                    | SHALL NOT BE REPRODUCED, OR COPIED OR USED AS THE BASIS FOR THE MANUFACTURE OR SALE OF APPARATUS | DRAWING                           | NUMBER      |                  | ISSUE  |
| YOUR CONNECTION TO QUALITY & SERVICE                                |                                                                                                  | 8                                 | 42 Assembly |                  | 1      |