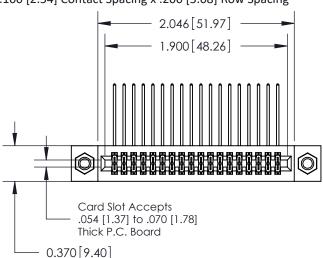

## **Contact Detail**

559-90 Degree Bend (Code 541 Contacts)

.100 [2.54] Contact Spacing x .200 [5.08] Row Spacing

**See Accompanying Pages for:** 

- **Contact Bend Details**
- **Mounting Options**

.240 [6.10] Point of Contact-

842/892 Series High Temp Card Edge Connector Part Number: 892-036-559-207

YOUR CONNECTION TO QUALITY & SERVICE

CANADA

842 ENG MASTER J.LEE DATE: OCT. 06/09 SHEET 1 OF 3 NTS

842 Assembly

SECTION A-A

THIS IS A C.A.D. GENERATED DRAWING DO NOT MAKE MANUAL REVISIONS TO MASTER