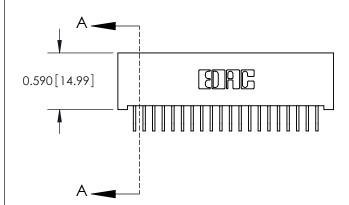

THIS IS A C.A.D. GENERATED DRAWING DO NOT MAKE MANUAL REVISIONS TO MASTER

ISSUE NUMBER

ORIGINAL

1

| 842/892 Series High Temp Card Edge Co<br>Mounting Options  | DRAWN: J.LEE DATE: OCT. 06/09  CHECKED: DATE: |
|------------------------------------------------------------|-----------------------------------------------|
| EDAC INC THESE DRAWINGS AND S ARE THE PROPERTY OF          |                                               |
|                                                            | DUCED,OR COPIED DRAWING NUMBER ISSUE          |
| YOUR CONNECTION TO QUALITY & SERVICE WITHOUT WRITTEN PERMI |                                               |