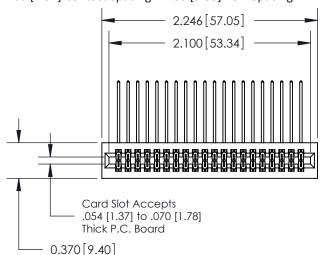

## **Contact Detail**

559-90 Degree Bend (Code 541 Contacts)

.100 [2.54] Contact Spacing x .200 [5.08] Row Spacing

**See Accompanying Pages for:** 

- **Contact Bend Details**
- **Mounting Options**

.240 [6.10] Point of Contact-