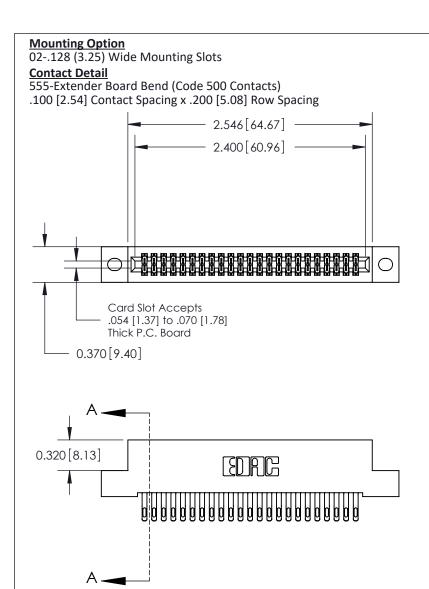

.240 [6.10] Point of Contact-

THIS IS A C.A.D. GENERATED DRAWING DO NOT MAKE MANUAL REVISIONS TO MASTER

ISSUE NUMBER

ORIGINAL

1

| 842/892 Series High Temp Card Edge Co<br>Mounting Options  | DRAWN: J.LEE DATE: OCT. 06/09  CHECKED: DATE: |
|------------------------------------------------------------|-----------------------------------------------|
| EDAC INC THESE DRAWINGS AND S ARE THE PROPERTY OF          |                                               |
|                                                            | DUCED,OR COPIED DRAWING NUMBER ISSUE          |
| YOUR CONNECTION TO QUALITY & SERVICE WITHOUT WRITTEN PERMI |                                               |