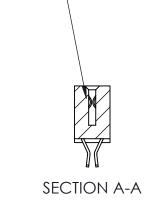

842 Assembly

THIS IS A C.A.D. GENERATED DRAWING DO NOT MAKE MANUAL REVISIONS TO MASTER

ORIGINAL (1)

| 842/892 Series High Temp Card Edge Connector<br>Contact Bend Detail |                                                                   | ACAD REFERENCE NO. 842 ENG MASTER |             |                  |        |
|---------------------------------------------------------------------|-------------------------------------------------------------------|-----------------------------------|-------------|------------------|--------|
|                                                                     |                                                                   | DRAWN:                            | J.LEE       | DATE: OCT. 06/09 |        |
|                                                                     |                                                                   | CHECKE                            | ):          | DATE:            |        |
| EDAC INC                                                            | THESE DRAWINGS AND SPECIFICATIONS ARE THE PROPERTY OF EDAC INCAND | SCALE:                            | NTS         | SHEET :          | 2 OF 3 |
| TORONTO, ONTARIO                                                    | SHALL NOT BE REPRODUCED, OR COPIED OR USED AS THE BASIS FOR THE   | DRAWING                           | NUMBER      |                  | ISSUE  |
| YOUR CONNECTION TO QUALITY & SERVICE                                | MANUFACTURE OR SALE OF APPARATUS WITHOUT WRITTEN PERMISSION.      | 8                                 | 42 Assembly |                  | 1      |