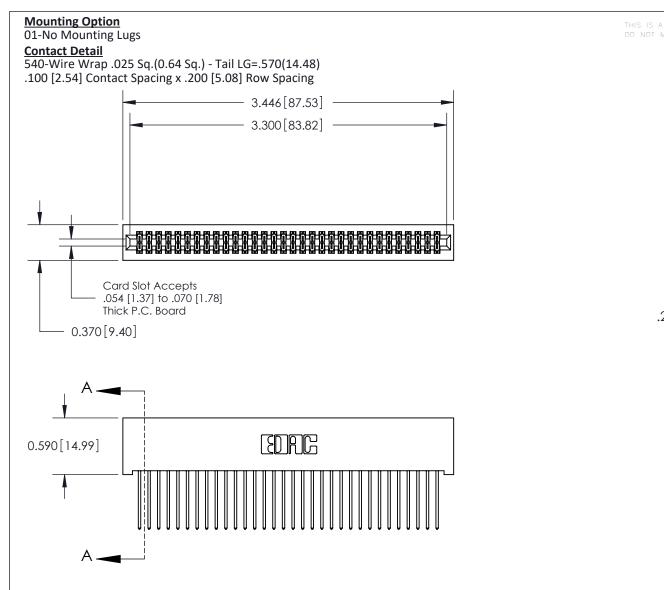

## **See Accompanying Pages for:**

- **Contact Bend Details**
- **Mounting Options**

842/892 Series High Temp Card Edge Connector Part Number: 892-064-540-201

| ACAD REFERENCE NO. 842 ENG MASTER |                  |  |  |  |
|-----------------------------------|------------------|--|--|--|
| DRAWN: J.LEE                      | DATE: OCT. 06/09 |  |  |  |
| CHECKED:                          | DATE:            |  |  |  |
| SCALE: NTS                        | SHEET 1 OF 3     |  |  |  |
| DRAWING NUMBER                    | ISSUE            |  |  |  |