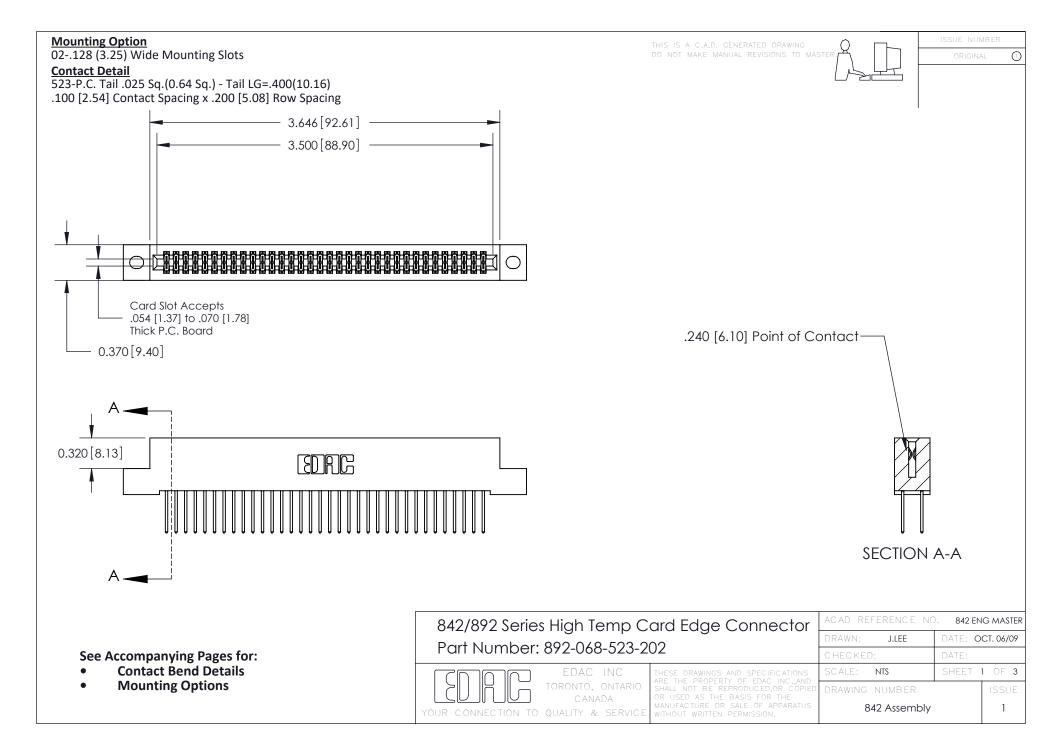

THIS IS A C.A.D. GENERATED DRAWING DO NOT MAKE MANUAL REVISIONS TO MASTER

ORIGINAL (1)



| 842/892 Series High Temp Card Edge Connector<br>Contact Bend Detail |                                                                                                 | ACAD REFERENCE NO. 842 ENG MASTER |             |                  |        |
|---------------------------------------------------------------------|-------------------------------------------------------------------------------------------------|-----------------------------------|-------------|------------------|--------|
|                                                                     |                                                                                                 | DRAWN:                            | J.LEE