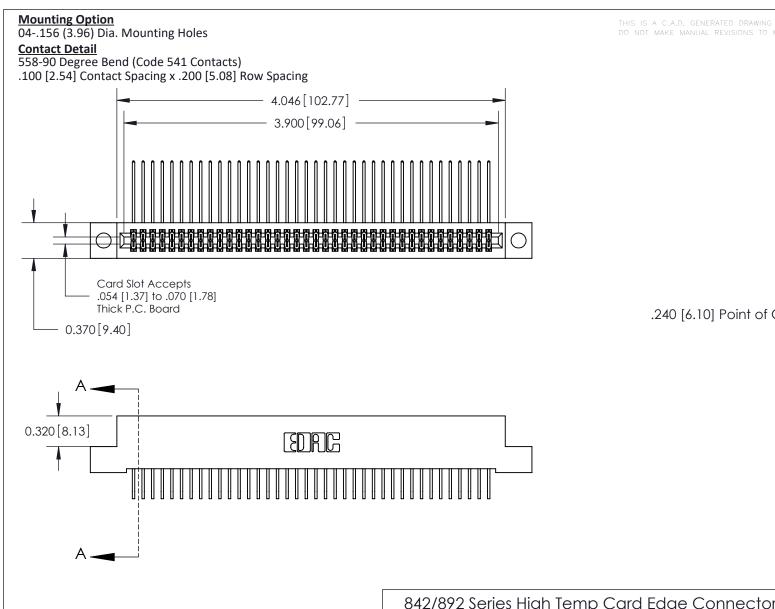

.240 [6.10] Point of Contact-

**See Accompanying Pages for:** 

- **Contact Bend Details**
- **Mounting Options**

842/892 Series High Temp Card Edge Connector Part Number: 892-076-558-204

| ACAD REFERENCE N | 842 ENG MASTER   |  |  |  |
|------------------|------------------|--|--|--|
| DRAWN: J.LEE     | DATE: OCT. 06/09 |  |  |  |
| CHECKED:         | DATE:            |  |  |  |
| SCALE: NTS       | SHEET 1 OF 3     |  |  |  |
| DRAWING NUMBER   | ISSUE            |  |  |  |