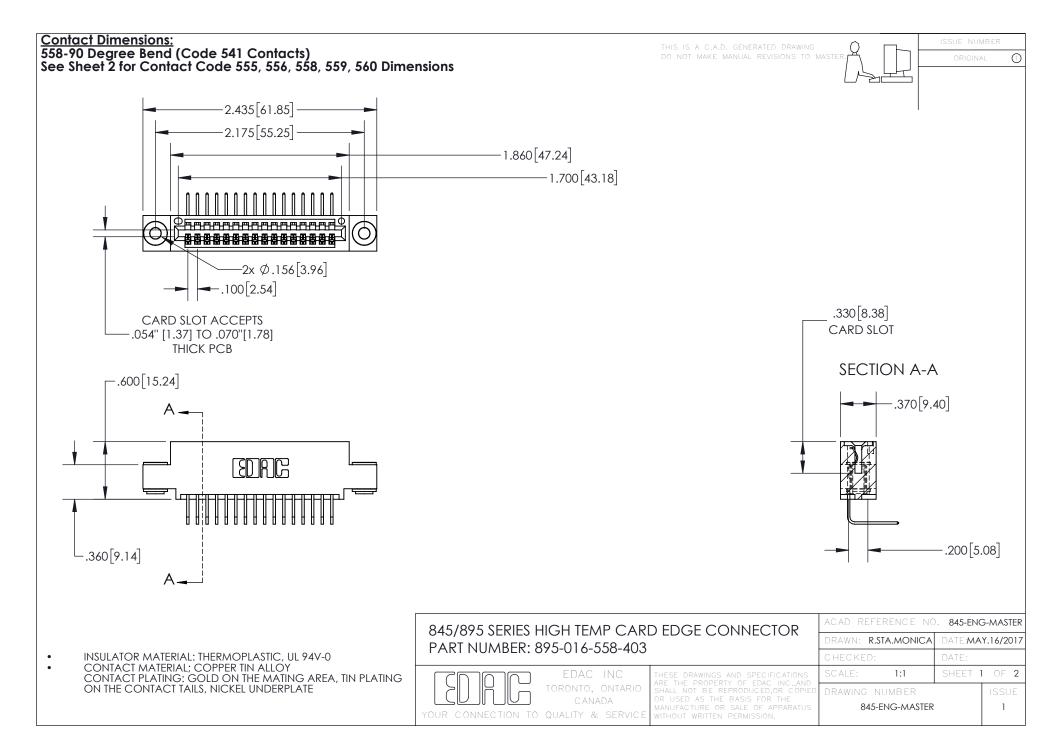

INSULATOR MATERIAL: THERMOPLASTIC POLYESTER, UL 94V-0 DAP MATERIAL AVAILABLE UPON REQUEST

**Contact Code 558** 

CONTACT MATERIAL; COPPER ALLOY CONTACT PLATING: GOLD ON THE MATING AREA, TIN PLATING ON THE CONTACT TAILS, NICKEL UNDERPLATE

## 845/895 SERIES HIGH TEMP CARD EDGE CONNECTOR CONTACT CODE 555,556,558,559,560 DIMENSIONS

YOUR CONNECTION TO QUALITY & SERVICE

Contact Code 559

|   | ACAD REFERENCE NO. 845-ENG-MASTER |                  |  |
|---|-----------------------------------|------------------|--|
|   | DRAWN: R.STA.MONICA               | DATE:MAY.16/2017 |  |
|   | CHECKED:                          | DATE:            |  |
|   | SCALE: 1:1                        | SHEET 2 OF 2     |  |
| D | DRAWING NUMBER                    | ISSUE            |  |

Contact Code 560