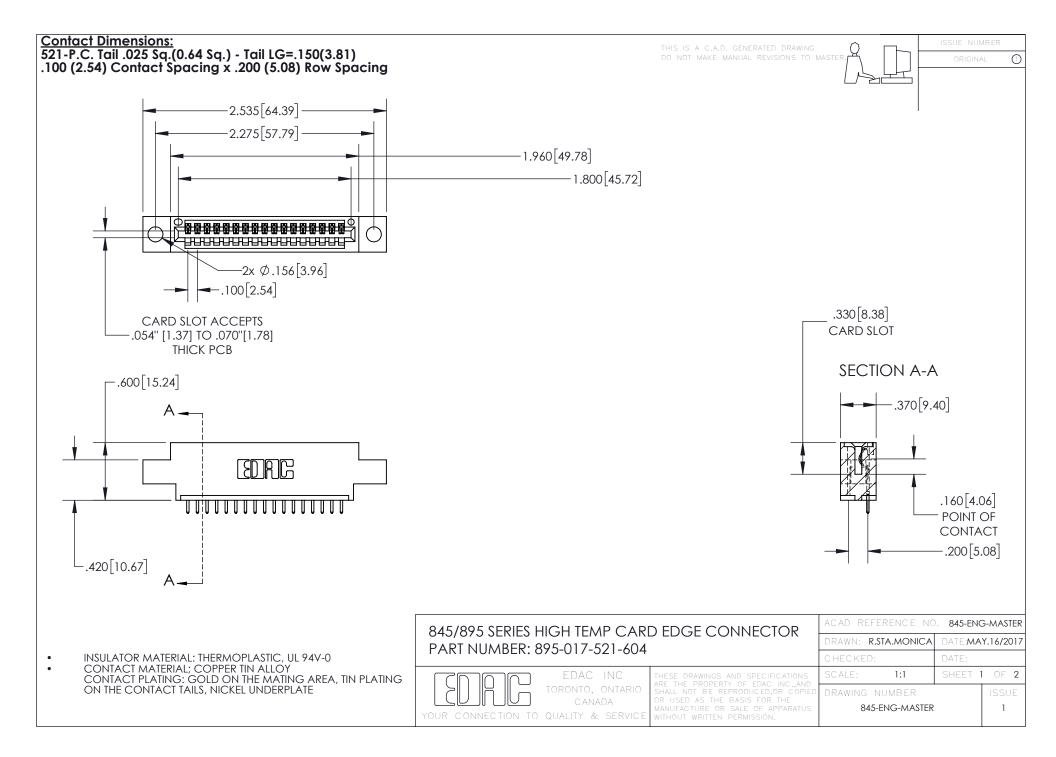

INSULATOR MATERIAL: THERMOPLASTIC POLYESTER, UL 94V-0 DAP MATERIAL AVAILABLE UPON REQUEST

**Contact Code 558** 

CONTACT MATERIAL; COPPER ALLOY CONTACT PLATING: GOLD ON THE MATING AREA, TIN PLATING ON THE CONTACT TAILS, NICKEL UNDERPLATE

## 845/895 SERIES HIGH TEMP CARD EDGE CONNECTOR CONTACT CODE 555,556,558,559,560 DIMENSIONS

YOUR CONNECTION TO QUALITY & SERVICE

Contact Code 559

|   | ACAD REFERENCE NO. 845-ENG-MASTER |                  |  |
|---|-----------------------------------|------------------|--|
|   | DRAWN: R.STA.MONICA               | DATE:MAY.16/2017 |  |
|   | CHECKED:                          | DATE:            |  |
|   | SCALE: 1:1                        | SHEET 2 OF 2     |  |
| D | DRAWING NUMBER                    | ISSUE            |  |

Contact Code 560